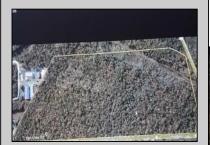

## **COMMENTS**

Prime Commercial Development Opportunity! 74+- acres with approximately 3300\' frontage centrally located to service all of Cape May County. The land is located outside Sea Isle City and Ocean City along Route 550 (county road and truck route). Possible subdivision of 14 individual commercial lots. However, buyers can only purchase without subdivision. Each lot is estimated to be able to accommodate approximately 10,000 sf building (must verify) without road improvements. Conceptual plans of the 14 lot subdivision will be supplied upon request. The land can also accommodate a larger flex warehouse building.