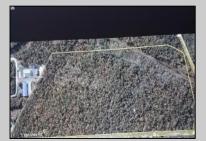

## **COMMENTS**

Prime Commercial Development Opportunity! 74+- acres with approximately 3300\' frontage centrally located to service all of Cape May County. The land is located outside Sea Isle City and Ocean City along Route 550 (county road and truck route). Possible subdivision of 14 individual commercial lots. However, buyers can only purchase without subdivision. Each lot is estimated to be able to accommodate approximately 10,000 sf building (must verify) without road improvements. Conceptual plans of the 14 lot subdivision will be supplied upon request. The land can also accommodate a larger flex warehouse building.