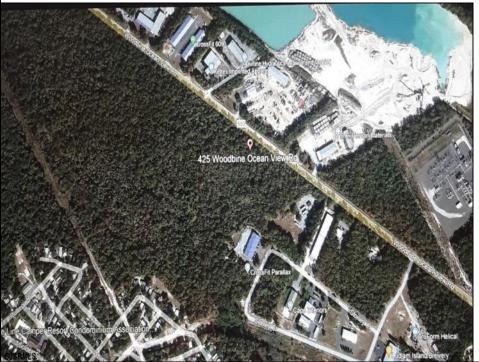

## 425-475 Woodbine Oceanview Rd Ocean View, NJ 08230

Asking \$1,200,000.00

## **COMMENTS**

Prime Commercial Development Opportunity! 74+- acres with approximately 3300\' frontage centrally located to service all of Cape May County. The land is located outside Sea Isle City and Ocean City along Route 550 (county road and truck route). Possible subdivision of 14 individual commercial lots. However, buyers can only purchase without subdivision. Each lot is estimated to be able to accommodate approximately 10,000 sf building (must verify) without road improvements. Conceptual plans of the 14 lot subdivision will be supplied upon request. The land can also accommodate a larger flex warehouse building.