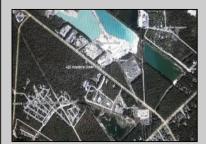

## **COMMENTS**

Prime Commercial Development Opportunity! 74+- acres with approximately 3300\' frontage centrally located to service all of Cape May County. The land is located outside Sea Isle City and Ocean City along Route 550 (county road and truck route). Possible subdivision of 14 individual commercial lots. However, buyers can only purchase without subdivision. Each lot is estimated to be able to accommodate approximately 10,000 sf building (must verify) without road improvements. Conceptual plans of the 14 lot subdivision will be supplied upon request. The land can also accommodate a larger flex warehouse building.