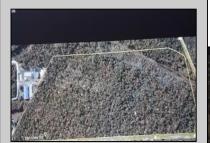

## **COMMENTS**

Prime Commercial Development Opportunity! 74+- acres with approximately 3300\' frontage centrally located to service all of Cape May County. The land is located outside Sea Isle City and Ocean City along Route 550 (county road and truck route). Possible subdivision of 14 individual commercial lots. However, buyers can only purchase without subdivision. Each lot is estimated to be able to accommodate approximately 10,000 sf building (must verify) without road improvements. Conceptual plans of the 14 lot subdivision will be supplied upon request. The land can also accommodate a larger flex warehouse building.