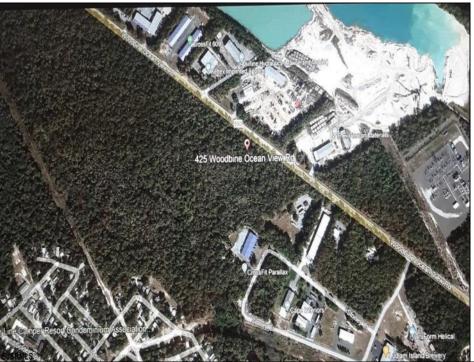

Berger Realty, Inc. 3160 Asbury Avenue Ocean City, NJ 08226 1-877-237-4371 / 609-399-0076 ☑ info@bergerrealty.com

425-475 Woodbine Oceanview Rd Ocean View, NJ 08230

Asking \$1,200,000.00

## **COMMENTS**

Prime Commercial Development Opportunity! 74+- acres with approximately 3300\' frontage centrally located to service all of Cape May County. The land is located outside Sea Isle City and Ocean City along Route 550 (county road and truck route). Possible subdivision of 14 individual commercial lots. However, buyers can only purchase without subdivision. Each lot is estimated to be able to accommodate approximately 10,000 sf building (must verify) without road improvements. Conceptual plans of the 14 lot subdivision will be supplied upon request. The land can also accommodate a larger flex warehouse building.