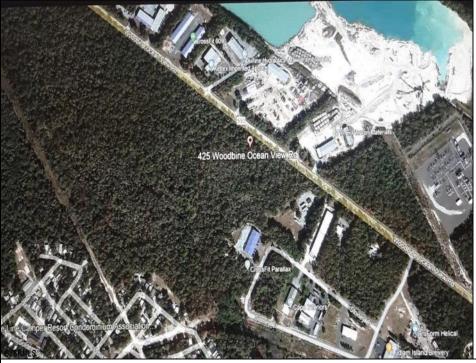

## 425-475 Woodbine Oceanview Rd Ocean View, NJ 08230

Asking \$1,200,000.00

## COMMENTS

Prime Commercial Development Opportunity! 74+- acres with approximately 3300\' frontage centrally located to service all of Cape May County. The land is located outside Sea Isle City and Ocean City along Route 550 (county road and truck route). Possible subdivision of 14 individual commercial lots. However, buyers can only purchase without subdivision. Each lot is estimated to be able to accommodate approximately 10,000 sf building (must verify) without road improvements. Conceptual plans of the 14 lot subdivision will be supplied upon request. The land can also accommodate a larger flex warehouse building.