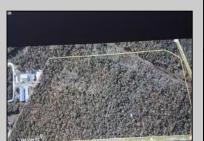

## **COMMENTS**

Prime Commercial Development Opportunity! 74+- acres with approximately 3300\' frontage centrally located to service all of Cape May County. The land is located outside Sea Isle City and Ocean City along Route 550 (county road and truck route). Possible subdivision of 14 individual commercial lots. However, buyers can only purchase without subdivision. Each lot is estimated to be able to accommodate approximately 10,000 sf building (must verify) without road improvements. Conceptual plans of the 14 lot subdivision will be supplied upon request. The land can also accommodate a larger flex warehouse building.