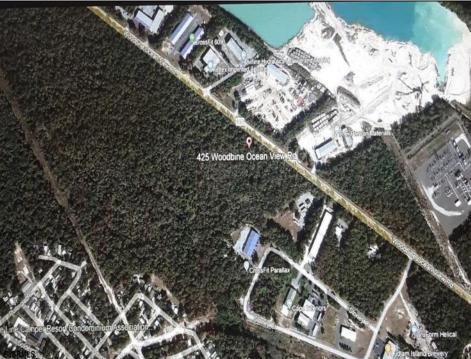

## **COMMENTS**

Prime Commercial Development Opportunity! 74+- acres with approximately 3300\' frontage centrally located to service all of Cape May County. The land is located outside Sea Isle City and Ocean City along Route 550 (county road and truck route). Possible subdivision of 14 individual commercial lots. However, buyers can only purchase without subdivision. Each lot is estimated to be able to accommodate approximately 10,000 sf building (must verify) without road improvements. Conceptual plans of the 14 lot subdivision will be supplied upon request. The land can also accommodate a larger flex warehouse building.