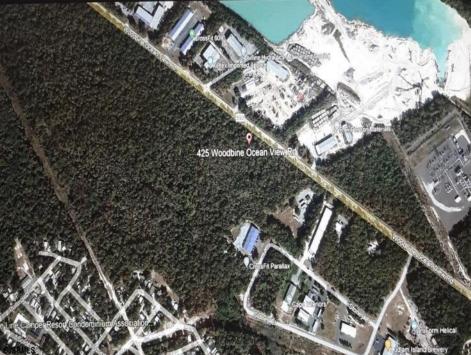

## 425-475 Woodbine Oceanview Rd Ocean View, NJ 08230

Asking \$1,200,000.00

## **COMMENTS**

Prime Commercial Development Opportunity! 74+- acres with approximately 3300\' frontage centrally located to service all of Cape May County. The land is located outside Sea Isle City and Ocean City along Route 550 (county road and truck route). Possible subdivision of 14 individual commercial lots. However, buyers can only purchase without subdivision. Each lot is estimated to be able to accommodate approximately 10,000 sf building (must verify) without road improvements. Conceptual plans of the 14 lot subdivision will be supplied upon request. The land can also accommodate a larger flex warehouse building.