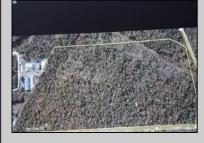

## COMMENTS

Prime Commercial Development Opportunity! 74+- acres with approximately 3300\' frontage centrally located to service all of Cape May County. The land is located outside Sea Isle City and Ocean City along Route 550 (county road and truck route). Possible subdivision of 14 individual commercial lots. However, buyers can only purchase without subdivision. Each lot is estimated to be able to accommodate approximately 10,000 sf building (must verify) without road improvements. Conceptual plans of the 14 lot subdivision will be supplied upon request. The land can also accommodate a larger flex warehouse building.