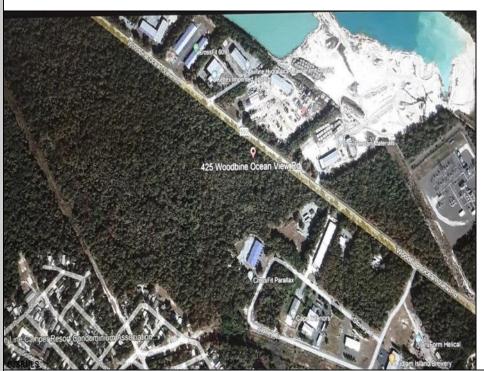

## COMMENTS

Prime Commercial Development Opportunity! 74+- acres with approximately 3300\' frontage centrally located to service all of Cape May County. The land is located outside Sea Isle City and Ocean City along Route 550 (county road and truck route). Possible subdivision of 14 individual commercial lots. However, buyers can only purchase without subdivision. Each lot is estimated to be able to accommodate approximately 10,000 sf building (must verify) without road improvements. Conceptual plans of the 14 lot subdivision will be supplied upon request. The land can also accommodate a larger flex warehouse building.