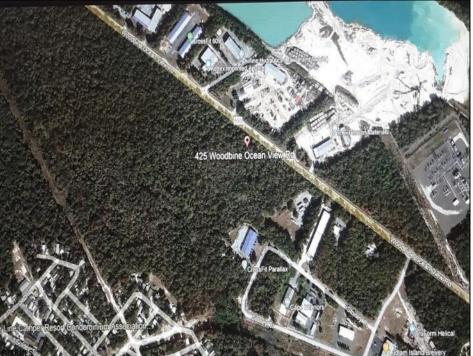

## 425-475 Woodbine Oceanview Rd Ocean View, NJ 08230

Asking \$1,200,000.00

## **COMMENTS**

Prime Commercial Development Opportunity! 74+- acres with approximately 3300\' frontage centrally located to service all of Cape May County. The land is located outside Sea Isle City and Ocean City along Route 550 (county road and truck route). Possible subdivision of 14 individual commercial lots. However, buyers can only purchase without subdivision. Each lot is estimated to be able to accommodate approximately 10,000 sf building (must verify) without road improvements. Conceptual plans of the 14 lot subdivision will be supplied upon request. The land can also accommodate a larger flex warehouse building.