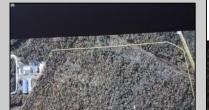

## **COMMENTS**

Prime Commercial Development Opportunity! 74+- acres with approximately 3300\' frontage centrally located to service all of Cape May County. The land is located outside Sea Isle City and Ocean City along Route 550 (county road and truck route). Possible subdivision of 14 individual commercial lots. However, buyers can only purchase without subdivision. Each lot is estimated to be able to accommodate approximately 10,000 sf building (must verify) without road improvements. Conceptual plans of the 14 lot subdivision will be supplied upon request. The land can also accommodate a larger flex warehouse building.