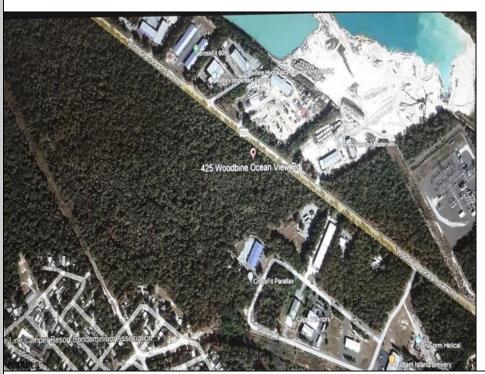

## COMMENTS

Prime Commercial Development Opportunity! 74+- acres with approximately 3300\' frontage centrally located to service all of Cape May County. The land is located outside Sea Isle City and Ocean City along Route 550 (county road and truck route). Possible subdivision of 14 individual commercial lots. However, buyers can only purchase without subdivision. Each lot is estimated to be able to accommodate approximately 10,000 sf building (must verify) without road improvements. Conceptual plans of the 14 lot subdivision will be supplied upon request. The land can also accommodate a larger flex warehouse building.