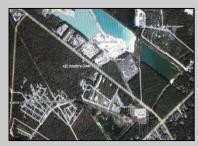

## 425-475 Woodbine Oceanview Rd Ocean View, NJ 08230

Asking \$1,200,000.00

## COMMENTS

Prime Commercial Development Opportunity! 74+- acres with approximately 3300\' frontage centrally located to service all of Cape May County. The land is located outside Sea Isle City and Ocean City along Route 550 (county road and truck route). Possible subdivision of 14 individual commercial lots. However, buyers can only purchase without subdivision. Each lot is estimated to be able to accommodate approximately 10,000 sf building (must verify) without road improvements. Conceptual plans of the 14 lot subdivision will be supplied upon request. The land can also accommodate a larger flex warehouse building.