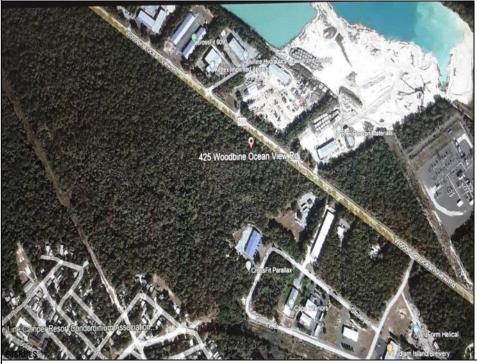

## 425-475 Woodbine Oceanview Rd Ocean View, NJ 08230

Asking \$1,200,000.00

## COMMENTS

Prime Commercial Development Opportunity! 74+- acres with approximately 3300\' frontage centrally located to service all of Cape May County. The land is located outside Sea Isle City and Ocean City along Route 550 (county road and truck route). Possible subdivision of 14 individual commercial lots. However, buyers can only purchase without subdivision. Each lot is estimated to be able to accommodate approximately 10,000 sf building (must verify) without road improvements. Conceptual plans of the 14 lot subdivision will be supplied upon request. The land can also accommodate a larger flex warehouse building.