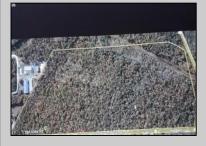

## 425-475 Woodbine Oceanview Rd Ocean View, NJ 08230

Asking \$1,200,000.00

## COMMENTS

Prime Commercial Development Opportunity! 74+- acres with approximately 3300\' frontage centrally located to service all of Cape May County. The land is located outside Sea Isle City and Ocean City along Route 550 (county road and truck route). Possible subdivision of 14 individual commercial lots. However, buyers can only purchase without subdivision. Each lot is estimated to be able to accommodate approximately 10,000 sf building (must verify) without road improvements. Conceptual plans of the 14 lot subdivision will be supplied upon request. The land can also accommodate a larger flex warehouse building.