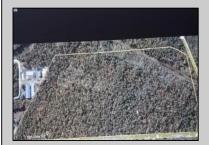

## **COMMENTS**

Prime Commercial Development Opportunity! 74+- acres with approximately 3300\' frontage centrally located to service all of Cape May County. The land is located outside Sea Isle City and Ocean City along Route 550 (county road and truck route). Possible subdivision of 14 individual commercial lots. However, buyers can only purchase without subdivision. Each lot is estimated to be able to accommodate approximately 10,000 sf building (must verify) without road improvements. Conceptual plans of the 14 lot subdivision will be supplied upon request. The land can also accommodate a larger flex warehouse building.