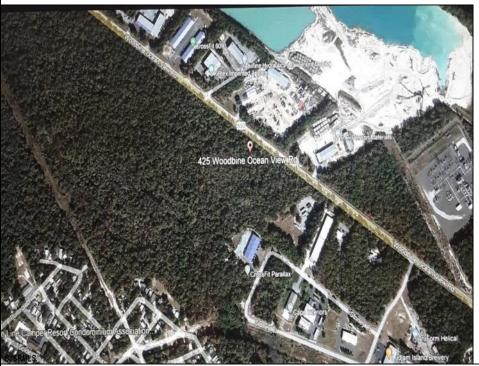

## **COMMENTS**

Prime Commercial Development Opportunity! 74+- acres with approximately 3300\' frontage centrally located to service all of Cape May County. The land is located outside Sea Isle City and Ocean City along Route 550 (county road and truck route). Possible subdivision of 14 individual commercial lots. However, buyers can only purchase without subdivision. Each lot is estimated to be able to accommodate approximately 10,000 sf building (must verify) without road improvements. Conceptual plans of the 14 lot subdivision will be supplied upon request. The land can also accommodate a larger flex warehouse building.