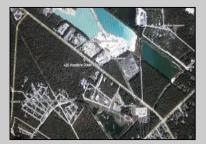

## **COMMENTS**

Prime Commercial Development Opportunity! 74+- acres with approximately 3300\' frontage centrally located to service all of Cape May County. The land is located outside Sea Isle City and Ocean City along Route 550 (county road and truck route). Possible subdivision of 14 individual commercial lots. However, buyers can only purchase without subdivision. Each lot is estimated to be able to accommodate approximately 10,000 sf building (must verify) without road improvements. Conceptual plans of the 14 lot subdivision will be supplied upon request. The land can also accommodate a larger flex warehouse building.