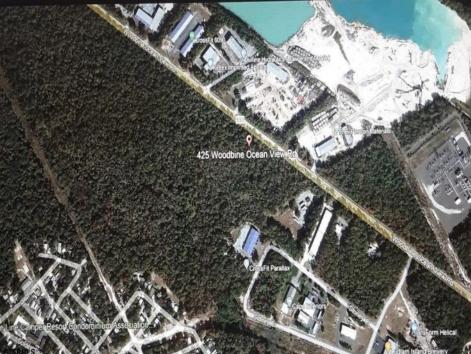

Berger Realty, Inc. 3160 Asbury Avenue Ocean City, NJ 08226 1-877-237-4371 / 609-399-0076 ☑ info@bergerrealty.com

425-475 Woodbine Oceanview Rd Ocean View, NJ 08230

Asking \$1,200,000.00

## **COMMENTS**

Prime Commercial Development Opportunity! 74+- acres with approximately 3300\' frontage centrally located to service all of Cape May County. The land is located outside Sea Isle City and Ocean City along Route 550 (county road and truck route). Possible subdivision of 14 individual commercial lots. However, buyers can only purchase without subdivision. Each lot is estimated to be able to accommodate approximately 10,000 sf building (must verify) without road improvements. Conceptual plans of the 14 lot subdivision will be supplied upon request. The land can also accommodate a larger flex warehouse building.