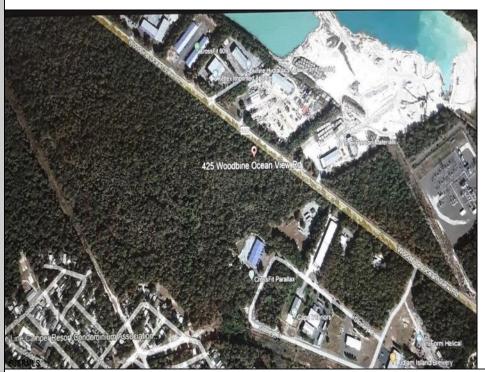

## COMMENTS

Prime Commercial Development Opportunity! 74+- acres with approximately 3300\' frontage centrally located to service all of Cape May County. The land is located outside Sea Isle City and Ocean City along Route 550 (county road and truck route). Possible subdivision of 14 individual commercial lots. However, buyers can only purchase without subdivision. Each lot is estimated to be able to accommodate approximately 10,000 sf building (must verify) without road improvements. Conceptual plans of the 14 lot subdivision will be supplied upon request. The land can also accommodate a larger flex warehouse building.