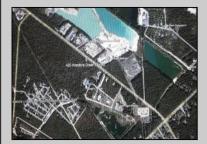

## **COMMENTS**

Prime Commercial Development Opportunity! 74+- acres with approximately 3300\' frontage centrally located to service all of Cape May County. The land is located outside Sea Isle City and Ocean City along Route 550 (county road and truck route). Possible subdivision of 14 individual commercial lots. However, buyers can only purchase without subdivision. Each lot is estimated to be able to accommodate approximately 10,000 sf building (must verify) without road improvements. Conceptual plans of the 14 lot subdivision will be supplied upon request. The land can also accommodate a larger flex warehouse building.