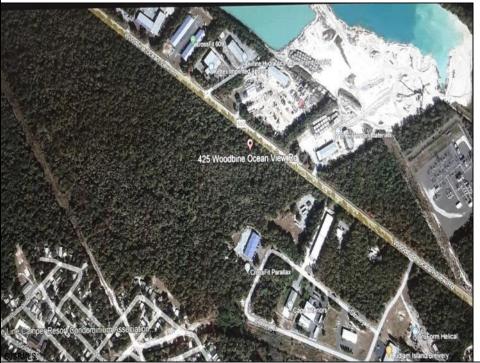

## 425-475 Woodbine Oceanview Rd Ocean View, NJ 08230

Asking \$1,200,000.00

## **COMMENTS**

Prime Commercial Development Opportunity! 74+- acres with approximately 3300\' frontage centrally located to service all of Cape May County. The land is located outside Sea Isle City and Ocean City along Route 550 (county road and truck route). Possible subdivision of 14 individual commercial lots. However, buyers can only purchase without subdivision. Each lot is estimated to be able to accommodate approximately 10,000 sf building (must verify) without road improvements. Conceptual plans of the 14 lot subdivision will be supplied upon request. The land can also accommodate a larger flex warehouse building.