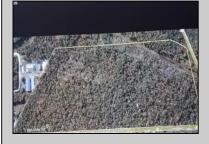

## COMMENTS

Prime Commercial Development Opportunity! 74+- acres with approximately 3300\' frontage centrally located to service all of Cape May County. The land is located outside Sea Isle City and Ocean City along Route 550 (county road and truck route). Possible subdivision of 14 individual commercial lots. However, buyers can only purchase without subdivision. Each lot is estimated to be able to accommodate approximately 10,000 sf building (must verify) without road improvements. Conceptual plans of the 14 lot subdivision will be supplied upon request. The land can also accommodate a larger flex warehouse building.