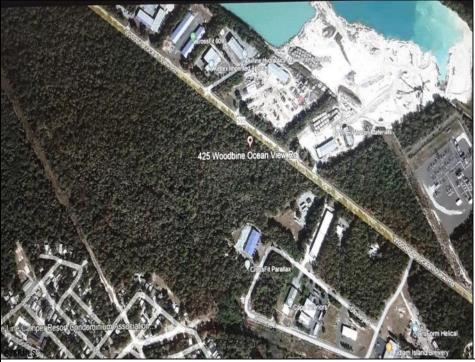

Berger Realty, Inc. 3160 Asbury Avenue Ocean City, NJ 08226 1-877-237-4371 / 609-399-0076 info@bergerrealty.com

425-475 Woodbine Oceanview Rd Ocean View, NJ 08230

Asking \$1,200,000.00

## COMMENTS

Prime Commercial Development Opportunity! 74+- acres with approximately 3300\' frontage centrally located to service all of Cape May County. The land is located outside Sea Isle City and Ocean City along Route 550 (county road and truck route). Possible subdivision of 14 individual commercial lots. However, buyers can only purchase without subdivision. Each lot is estimated to be able to accommodate approximately 10,000 sf building (must verify) without road improvements. Conceptual plans of the 14 lot subdivision will be supplied upon request. The land can also accommodate a larger flex warehouse building.