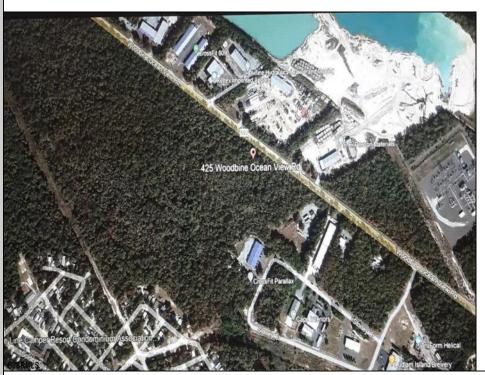

## COMMENTS

Prime Commercial Development Opportunity! 74+- acres with approximately 3300\' frontage centrally located to service all of Cape May County. The land is located outside Sea Isle City and Ocean City along Route 550 (county road and truck route). Possible subdivision of 14 individual commercial lots. However, buyers can only purchase without subdivision. Each lot is estimated to be able to accommodate approximately 10,000 sf building (must verify) without road improvements. Conceptual plans of the 14 lot subdivision will be supplied upon request. The land can also accommodate a larger flex warehouse building.