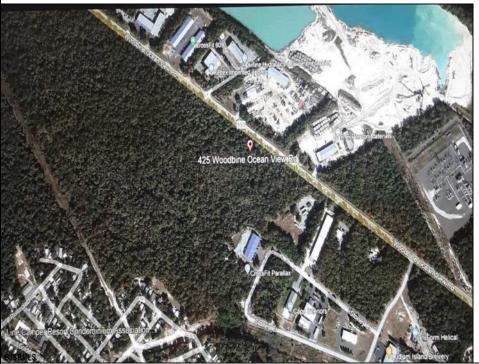

## 425-475 Woodbine Oceanview Rd Ocean View, NJ 08230

Asking \$1,200,000.00

## **COMMENTS**

Prime Commercial Development Opportunity! 74+- acres with approximately 3300\' frontage centrally located to service all of Cape May County. The land is located outside Sea Isle City and Ocean City along Route 550 (county road and truck route). Possible subdivision of 14 individual commercial lots. However, buyers can only purchase without subdivision. Each lot is estimated to be able to accommodate approximately 10,000 sf building (must verify) without road improvements. Conceptual plans of the 14 lot subdivision will be supplied upon request. The land can also accommodate a larger flex warehouse building.