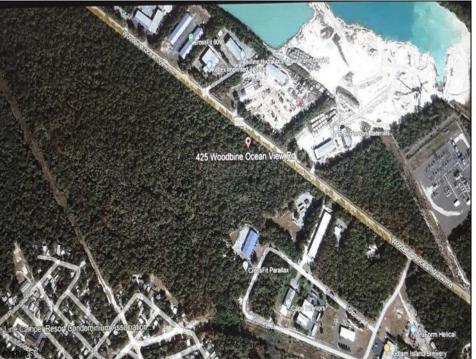

## **COMMENTS**

Prime Commercial Development Opportunity! 74+- acres with approximately 3300\' frontage centrally located to service all of Cape May County. The land is located outside Sea Isle City and Ocean City along Route 550 (county road and truck route). Possible subdivision of 14 individual commercial lots. However, buyers can only purchase without subdivision. Each lot is estimated to be able to accommodate approximately 10,000 sf building (must verify) without road improvements. Conceptual plans of the 14 lot subdivision will be supplied upon request. The land can also accommodate a larger flex warehouse building.