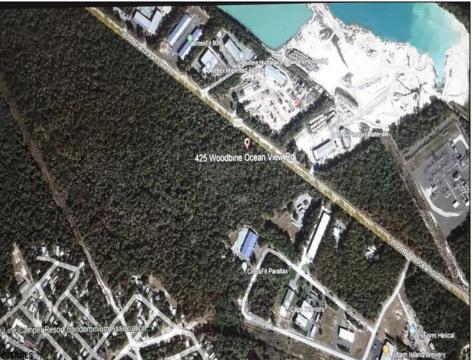

## **COMMENTS**

Prime Commercial Development Opportunity! 74+- acres with approximately 3300\' frontage centrally located to service all of Cape May County. The land is located outside Sea Isle City and Ocean City along Route 550 (county road and truck route). Possible subdivision of 14 individual commercial lots. However, buyers can only purchase without subdivision. Each lot is estimated to be able to accommodate approximately 10,000 sf building (must verify) without road improvements. Conceptual plans of the 14 lot subdivision will be supplied upon request. The land can also accommodate a larger flex warehouse building.