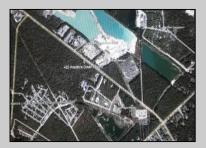

## **COMMENTS**

Prime Commercial Development Opportunity! 74+- acres with approximately 3300\' frontage centrally located to service all of Cape May County. The land is located outside Sea Isle City and Ocean City along Route 550 (county road and truck route). Possible subdivision of 14 individual commercial lots. However, buyers can only purchase without subdivision. Each lot is estimated to be able to accommodate approximately 10,000 sf building (must verify) without road improvements. Conceptual plans of the 14 lot subdivision will be supplied upon request. The land can also accommodate a larger flex warehouse building.