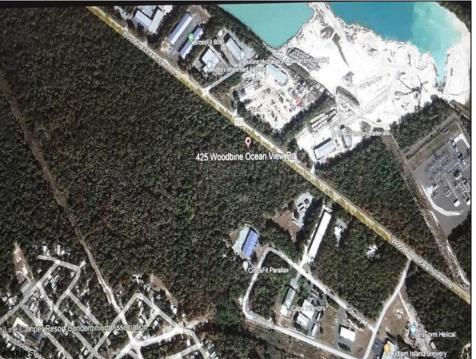

## 425-475 Woodbine Oceanview Rd Ocean View, NJ 08230

Asking \$1,200,000.00

## **COMMENTS**

Prime Commercial Development Opportunity! 74+- acres with approximately 3300\' frontage centrally located to service all of Cape May County. The land is located outside Sea Isle City and Ocean City along Route 550 (county road and truck route). Possible subdivision of 14 individual commercial lots. However, buyers can only purchase without subdivision. Each lot is estimated to be able to accommodate approximately 10,000 sf building (must verify) without road improvements. Conceptual plans of the 14 lot subdivision will be supplied upon request. The land can also accommodate a larger flex warehouse building.