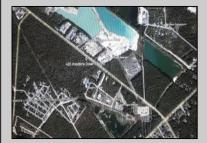

## **COMMENTS**

Prime Commercial Development Opportunity! 74+- acres with approximately 3300\' frontage centrally located to service all of Cape May County. The land is located outside Sea Isle City and Ocean City along Route 550 (county road and truck route). Possible subdivision of 14 individual commercial lots. However, buyers can only purchase without subdivision. Each lot is estimated to be able to accommodate approximately 10,000 sf building (must verify) without road improvements. Conceptual plans of the 14 lot subdivision will be supplied upon request. The land can also accommodate a larger flex warehouse building.