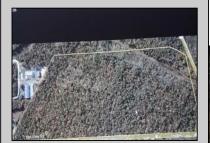

## **COMMENTS**

Prime Commercial Development Opportunity! 74+- acres with approximately 3300\' frontage centrally located to service all of Cape May County. The land is located outside Sea Isle City and Ocean City along Route 550 (county road and truck route). Possible subdivision of 14 individual commercial lots. However, buyers can only purchase without subdivision. Each lot is estimated to be able to accommodate approximately 10,000 sf building (must verify) without road improvements. Conceptual plans of the 14 lot subdivision will be supplied upon request. The land can also accommodate a larger flex warehouse building.