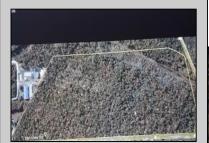

## **COMMENTS**

Prime Commercial Development Opportunity! 74+- acres with approximately 3300\' frontage centrally located to service all of Cape May County. The land is located outside Sea Isle City and Ocean City along Route 550 (county road and truck route). Possible subdivision of 14 individual commercial lots. However, buyers can only purchase without subdivision. Each lot is estimated to be able to accommodate approximately 10,000 sf building (must verify) without road improvements. Conceptual plans of the 14 lot subdivision will be supplied upon request. The land can also accommodate a larger flex warehouse building.