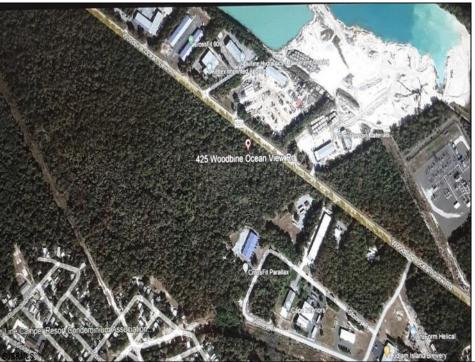

Berger Realty, Inc. 3160 Asbury Avenue Ocean City, NJ 08226 1-877-237-4371 / 609-399-0076 info@bergerrealty.com

425-475 Woodbine Oceanview Rd Ocean View, NJ 08230

Asking \$1,200,000.00

## **COMMENTS**

Prime Commercial Development Opportunity! 74+- acres with approximately 3300\' frontage centrally located to service all of Cape May County. The land is located outside Sea Isle City and Ocean City along Route 550 (county road and truck route). Possible subdivision of 14 individual commercial lots. However, buyers can only purchase without subdivision. Each lot is estimated to be able to accommodate approximately 10,000 sf building (must verify) without road improvements. Conceptual plans of the 14 lot subdivision will be supplied upon request. The land can also accommodate a larger flex warehouse building.