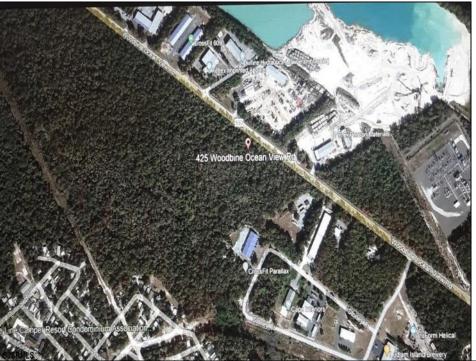

## 425-475 Woodbine Oceanview Rd Ocean View, NJ 08230

Asking \$1,200,000.00

## **COMMENTS**

Prime Commercial Development Opportunity! 74+- acres with approximately 3300\' frontage centrally located to service all of Cape May County. The land is located outside Sea Isle City and Ocean City along Route 550 (county road and truck route). Possible subdivision of 14 individual commercial lots. However, buyers can only purchase without subdivision. Each lot is estimated to be able to accommodate approximately 10,000 sf building (must verify) without road improvements. Conceptual plans of the 14 lot subdivision will be supplied upon request. The land can also accommodate a larger flex warehouse building.