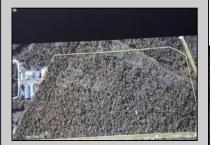

## **COMMENTS**

Prime Commercial Development Opportunity! 74+- acres with approximately 3300\' frontage centrally located to service all of Cape May County. The land is located outside Sea Isle City and Ocean City along Route 550 (county road and truck route). Possible subdivision of 14 individual commercial lots. However, buyers can only purchase without subdivision. Each lot is estimated to be able to accommodate approximately 10,000 sf building (must verify) without road improvements. Conceptual plans of the 14 lot subdivision will be supplied upon request. The land can also accommodate a larger flex warehouse building.