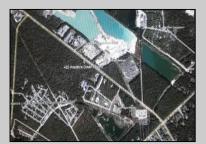

## 425-475 Woodbine Oceanview Rd Ocean View, NJ 08230

Asking \$1,200,000.00

## **COMMENTS**

Prime Commercial Development Opportunity! 74+- acres with approximately 3300\' frontage centrally located to service all of Cape May County. The land is located outside Sea Isle City and Ocean City along Route 550 (county road and truck route). Possible subdivision of 14 individual commercial lots. However, buyers can only purchase without subdivision. Each lot is estimated to be able to accommodate approximately 10,000 sf building (must verify) without road improvements. Conceptual plans of the 14 lot subdivision will be supplied upon request. The land can also accommodate a larger flex warehouse building.