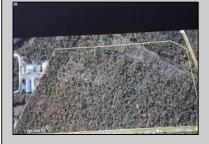

## COMMENTS

Prime Commercial Development Opportunity! 74+- acres with approximately 3300\' frontage centrally located to service all of Cape May County. The land is located outside Sea Isle City and Ocean City along Route 550 (county road and truck route). Possible subdivision of 14 individual commercial lots. However, buyers can only purchase without subdivision. Each lot is estimated to be able to accommodate approximately 10,000 sf building (must verify) without road improvements. Conceptual plans of the 14 lot subdivision will be supplied upon request. The land can also accommodate a larger flex warehouse building.