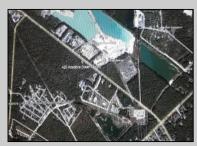

## COMMENTS

Prime Commercial Development Opportunity! 74+- acres with approximately 3300\' frontage centrally located to service all of Cape May County. The land is located outside Sea Isle City and Ocean City along Route 550 (county road and truck route). Possible subdivision of 14 individual commercial lots. However, buyers can only purchase without subdivision. Each lot is estimated to be able to accommodate approximately 10,000 sf building (must verify) without road improvements. Conceptual plans of the 14 lot subdivision will be supplied upon request. The land can also accommodate a larger flex warehouse building.