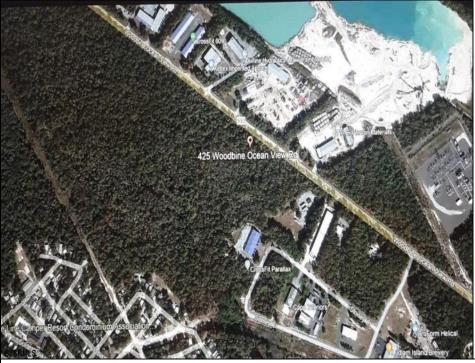

## COMMENTS

Prime Commercial Development Opportunity! 74+- acres with approximately 3300\' frontage centrally located to service all of Cape May County. The land is located outside Sea Isle City and Ocean City along Route 550 (county road and truck route). Possible subdivision of 14 individual commercial lots. However, buyers can only purchase without subdivision. Each lot is estimated to be able to accommodate approximately 10,000 sf building (must verify) without road improvements. Conceptual plans of the 14 lot subdivision will be supplied upon request. The land can also accommodate a larger flex warehouse building.