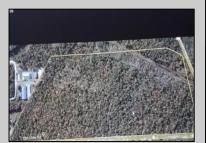

## 425-475 Woodbine Oceanview Rd Ocean View, NJ 08230

Asking \$1,200,000.00

## **COMMENTS**

Prime Commercial Development Opportunity! 74+- acres with approximately 3300\' frontage centrally located to service all of Cape May County. The land is located outside Sea Isle City and Ocean City along Route 550 (county road and truck route). Possible subdivision of 14 individual commercial lots. However, buyers can only purchase without subdivision. Each lot is estimated to be able to accommodate approximately 10,000 sf building (must verify) without road improvements. Conceptual plans of the 14 lot subdivision will be supplied upon request. The land can also accommodate a larger flex warehouse building.