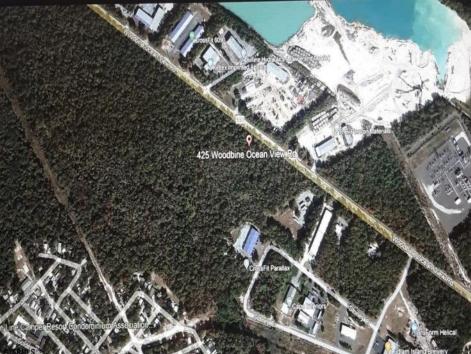

## 425-475 Woodbine Oceanview Rd Ocean View, NJ 08230

Asking \$1,200,000.00

## **COMMENTS**

Prime Commercial Development Opportunity! 74+- acres with approximately 3300\' frontage centrally located to service all of Cape May County. The land is located outside Sea Isle City and Ocean City along Route 550 (county road and truck route). Possible subdivision of 14 individual commercial lots. However, buyers can only purchase without subdivision. Each lot is estimated to be able to accommodate approximately 10,000 sf building (must verify) without road improvements. Conceptual plans of the 14 lot subdivision will be supplied upon request. The land can also accommodate a larger flex warehouse building.