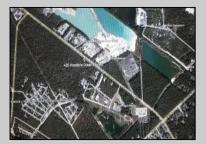

## 425-475 Woodbine Oceanview Rd Ocean View, NJ 08230

Asking \$1,200,000.00

## **COMMENTS**

Prime Commercial Development Opportunity! 74+- acres with approximately 3300\' frontage centrally located to service all of Cape May County. The land is located outside Sea Isle City and Ocean City along Route 550 (county road and truck route). Possible subdivision of 14 individual commercial lots. However, buyers can only purchase without subdivision. Each lot is estimated to be able to accommodate approximately 10,000 sf building (must verify) without road improvements. Conceptual plans of the 14 lot subdivision will be supplied upon request. The land can also accommodate a larger flex warehouse building.