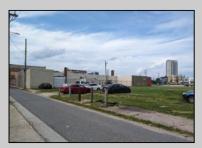

## COMMENTS

LOW TAXES - Buildable Adjoining Lots directly behind Mels Furniture store. Buy them both now for about 2 Bitcoins and start land banking in AC today! Conveniently located between Atlantic and Pacific Ave, less than 2 blocks from the Beach & Boardwalk, and within minutes to the Ocean Casino, Hardrock Casino, Steel Pier, Showboat Casino, Indoor Island Water Park, Resorts, Margaritaville, Little Water Distillery, The Seed Brewery, Gardners Basin, Absecon Lighthouse, & Atlantic City Aquarium. Financing may be available with construction loans. The addresses are 7 and 11 S. Congress Ave. for a total of 4445 sqaure feet, the lots are 70 feet deep with 63.5 feet of road frontage.