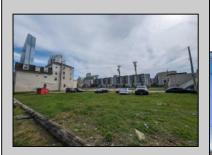

## COMMENTS

LOW TAXES - Buildable Adjoining Lots directly behind Mels Furniture store. Buy them both now for about 2 Bitcoins and start land banking in AC today! Conveniently located between Atlantic and Pacific Ave, less than 2 blocks from the Beach & Boardwalk, and within minutes to the Ocean Casino, Hardrock Casino, Steel Pier, Showboat Casino, Indoor Island Water Park, Resorts, Margaritaville, Little Water Distillery, The Seed Brewery, Gardners Basin, Absecon Lighthouse, & Atlantic City Aquarium. Financing may be available with construction loans. The addresses are 7 and 11 S. Congress Ave. for a total of 4445 sqaure feet, the lots are 70 feet deep with 63.5 feet of road frontage.