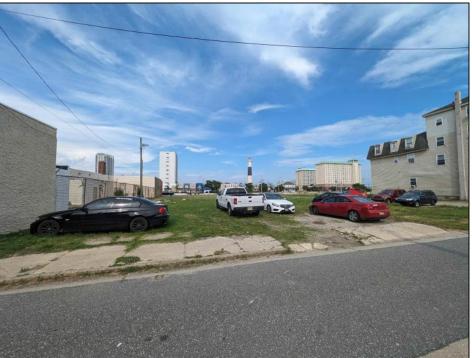

## **COMMENTS**

LOW TAXES - Buildable Adjoining Lots directly behind Mels Furniture store. Buy them both now for about 2 Bitcoins and start land banking in AC today! Conveniently located between Atlantic and Pacific Ave, less than 2 blocks from the Beach & Boardwalk, and within minutes to the Ocean Casino, Hardrock Casino, Steel Pier, Showboat Casino, Indoor Island Water Park, Resorts, Margaritaville, Little Water Distillery, The Seed Brewery, Gardners Basin, Absecon Lighthouse, & Atlantic City Aquarium. Financing may be available with construction loans. The addresses are 7 and 11 S. Congress Ave. for a total of 4445 sqaure feet, the lots are 70 feet deep with 63.5 feet of road frontage.