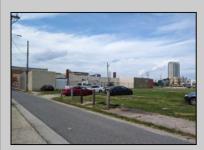

## **COMMENTS**

LOW TAXES - Buildable Adjoining Lots directly behind Mels Furniture store. Buy them both now for about 2 Bitcoins and start land banking in AC today! Conveniently located between Atlantic and Pacific Ave, less than 2 blocks from the Beach & Boardwalk, and within minutes to the Ocean Casino, Hardrock Casino, Steel Pier, Showboat Casino, Indoor Island Water Park, Resorts, Margaritaville, Little Water Distillery, The Seed Brewery, Gardners Basin, Absecon Lighthouse, & Atlantic City Aquarium. Financing may be available with construction loans. The addresses are 7 and 11 S. Congress Ave. for a total of 4445 sqaure feet, the lots are 70 feet deep with 63.5 feet of road frontage.