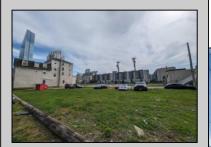

## **COMMENTS**

LOW TAXES - Buildable Adjoining Lots directly behind Mels Furniture store. Buy them both now for about 2 Bitcoins and start land banking in AC today! Conveniently located between Atlantic and Pacific Ave, less than 2 blocks from the Beach & Boardwalk, and within minutes to the Ocean Casino, Hardrock Casino, Steel Pier, Showboat Casino, Indoor Island Water Park, Resorts, Margaritaville, Little Water Distillery, The Seed Brewery, Gardners Basin, Absecon Lighthouse, & Atlantic City Aquarium. Financing may be available with construction loans. The addresses are 7 and 11 S. Congress Ave. for a total of 4445 sqaure feet, the lots are 70 feet deep with 63.5 feet of road frontage.