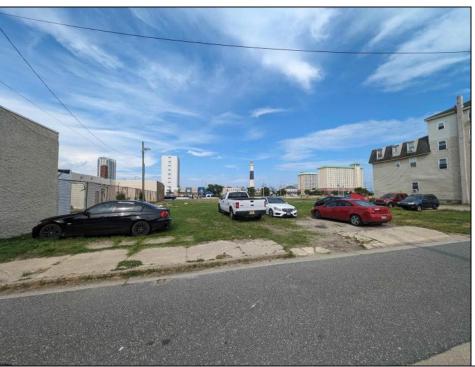

## **COMMENTS**

LOW TAXES - Buildable Adjoining Lots directly behind Mels Furniture store. Buy them both now for about 2 Bitcoins and start land banking in AC today! Conveniently located between Atlantic and Pacific Ave, less than 2 blocks from the Beach & Boardwalk, and within minutes to the Ocean Casino, Hardrock Casino, Steel Pier, Showboat Casino, Indoor Island Water Park, Resorts, Margaritaville, Little Water Distillery, The Seed Brewery, Gardners Basin, Absecon Lighthouse, & Atlantic City Aquarium. Financing may be available with construction loans. The addresses are 7 and 11 S. Congress Ave. for a total of 4445 sqaure feet, the lots are 70 feet deep with 63.5 feet of road frontage.