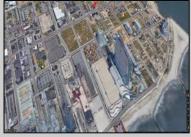

## **COMMENTS**

LOW TAXES - Buildable Adjoining Lots directly behind Mels Furniture store. Buy them both now for about 2 Bitcoins and start land banking in AC today! Conveniently located between Atlantic and Pacific Ave, less than 2 blocks from the Beach & Boardwalk, and within minutes to the Ocean Casino, Hardrock Casino, Steel Pier, Showboat Casino, Indoor Island Water Park, Resorts, Margaritaville, Little Water Distillery, The Seed Brewery, Gardners Basin, Absecon Lighthouse, & Atlantic City Aquarium. Financing may be available with construction loans. The addresses are 7 and 11 S. Congress Ave. for a total of 4445 sqaure feet, the lots are 70 feet deep with 63.5 feet of road frontage.