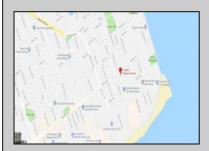

## **COMMENTS**

LOW TAXES - Buildable Adjoining Lots directly behind Mels Furniture store. Buy them both now for about 2 Bitcoins and start land banking in AC today! Conveniently located between Atlantic and Pacific Ave, less than 2 blocks from the Beach & Boardwalk, and within minutes to the Ocean Casino, Hardrock Casino, Steel Pier, Showboat Casino, Indoor Island Water Park, Resorts, Margaritaville, Little Water Distillery, The Seed Brewery, Gardners Basin, Absecon Lighthouse, & Atlantic City Aquarium. Financing may be available with construction loans. The addresses are 7 and 11 S. Congress Ave. for a total of 4445 sqaure feet, the lots are 70 feet deep with 63.5 feet of road frontage.