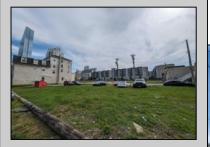

## **COMMENTS**

LOW TAXES - Buildable Adjoining Lots directly behind Mels Furniture store. Buy them both now for about 2 Bitcoins and start land banking in AC today! Conveniently located between Atlantic and Pacific Ave, less than 2 blocks from the Beach & Boardwalk, and within minutes to the Ocean Casino, Hardrock Casino, Steel Pier, Showboat Casino, Indoor Island Water Park, Resorts, Margaritaville, Little Water Distillery, The Seed Brewery, Gardners Basin, Absecon Lighthouse, & Atlantic City Aquarium. Financing may be available with construction loans. The addresses are 7 and 11 S. Congress Ave. for a total of 4445 sqaure feet, the lots are 70 feet deep with 63.5 feet of road frontage.