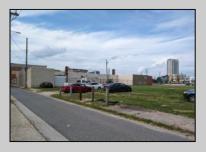

## **COMMENTS**

LOW TAXES - Buildable Adjoining Lots directly behind Mels Furniture store. Buy them both now for about 2 Bitcoins and start land banking in AC today! Conveniently located between Atlantic and Pacific Ave, less than 2 blocks from the Beach & Boardwalk, and within minutes to the Ocean Casino, Hardrock Casino, Steel Pier, Showboat Casino, Indoor Island Water Park, Resorts, Margaritaville, Little Water Distillery, The Seed Brewery, Gardners Basin, Absecon Lighthouse, & Atlantic City Aquarium. Financing may be available with construction loans. The addresses are 7 and 11 S. Congress Ave. for a total of 4445 sqaure feet, the lots are 70 feet deep with 63.5 feet of road frontage.