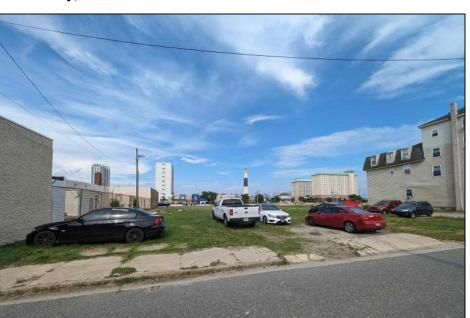

## **COMMENTS**

LOW TAXES - Buildable Adjoining Lots directly behind Mels Furniture store. Buy them both now for about 2 Bitcoins and start land banking in AC today! Conveniently located between Atlantic and Pacific Ave, less than 2 blocks from the Beach & Boardwalk, and within minutes to the Ocean Casino, Hardrock Casino, Steel Pier, Showboat Casino, Indoor Island Water Park, Resorts, Margaritaville, Little Water Distillery, The Seed Brewery, Gardners Basin, Absecon Lighthouse, & Atlantic City Aquarium. Financing may be available with construction loans. The addresses are 7 and 11 S. Congress Ave. for a total of 4445 sqaure feet, the lots are 70 feet deep with 63.5 feet of road frontage.