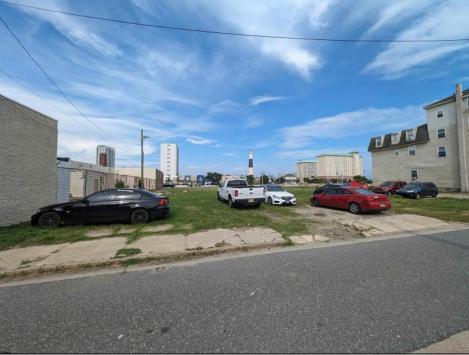

## COMMENTS

LOW TAXES - Buildable Adjoining Lots directly behind Mels Furniture store. Buy them both now for about 2 Bitcoins and start land banking in AC today! Conveniently located between Atlantic and Pacific Ave, less than 2 blocks from the Beach & Boardwalk, and within minutes to the Ocean Casino, Hardrock Casino, Steel Pier, Showboat Casino, Indoor Island Water Park, Resorts, Margaritaville, Little Water Distillery, The Seed Brewery, Gardners Basin, Absecon Lighthouse, & Atlantic City Aquarium. Financing may be available with construction loans. The addresses are 7 and 11 S. Congress Ave. for a total of 4445 sqaure feet, the lots are 70 feet deep with 63.5 feet of road frontage.