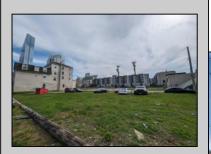

## COMMENTS

LOW TAXES - Buildable Adjoining Lots directly behind Mels Furniture store. Buy them both now for about 2 Bitcoins and start land banking in AC today! Conveniently located between Atlantic and Pacific Ave, less than 2 blocks from the Beach & Boardwalk, and within minutes to the Ocean Casino, Hardrock Casino, Steel Pier, Showboat Casino, Indoor Island Water Park, Resorts, Margaritaville, Little Water Distillery, The Seed Brewery, Gardners Basin, Absecon Lighthouse, & Atlantic City Aquarium. Financing may be available with construction loans. The addresses are 7 and 11 S. Congress Ave. for a total of 4445 sqaure feet, the lots are 70 feet deep with 63.5 feet of road frontage.