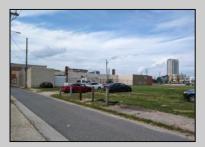

## COMMENTS

LOW TAXES - Buildable Adjoining Lots directly behind Mels Furniture store. Buy them both now for about 2 Bitcoins and start land banking in AC today! Conveniently located between Atlantic and Pacific Ave, less than 2 blocks from the Beach & Boardwalk, and within minutes to the Ocean Casino, Hardrock Casino, Steel Pier, Showboat Casino, Indoor Island Water Park, Resorts, Margaritaville, Little Water Distillery, The Seed Brewery, Gardners Basin, Absecon Lighthouse, & Atlantic City Aquarium. Financing may be available with construction loans. The addresses are 7 and 11 S. Congress Ave. for a total of 4445 sqaure feet, the lots are 70 feet deep with 63.5 feet of road frontage.