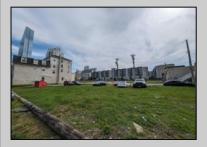

## **COMMENTS**

LOW TAXES - Buildable Adjoining Lots directly behind Mels Furniture store. Buy them both now for about 2 Bitcoins and start land banking in AC today! Conveniently located between Atlantic and Pacific Ave, less than 2 blocks from the Beach & Boardwalk, and within minutes to the Ocean Casino, Hardrock Casino, Steel Pier, Showboat Casino, Indoor Island Water Park, Resorts, Margaritaville, Little Water Distillery, The Seed Brewery, Gardners Basin, Absecon Lighthouse, & Atlantic City Aquarium. Financing may be available with construction loans. The addresses are 7 and 11 S. Congress Ave. for a total of 4445 sqaure feet, the lots are 70 feet deep with 63.5 feet of road frontage.