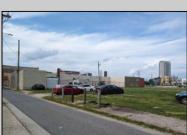

## **COMMENTS**

LOW TAXES - Buildable Adjoining Lots directly behind Mels Furniture store. Buy them both now for about 2 Bitcoins and start land banking in AC today! Conveniently located between Atlantic and Pacific Ave, less than 2 blocks from the Beach & Boardwalk, and within minutes to the Ocean Casino, Hardrock Casino, Steel Pier, Showboat Casino, Indoor Island Water Park, Resorts, Margaritaville, Little Water Distillery, The Seed Brewery, Gardners Basin, Absecon Lighthouse, & Atlantic City Aquarium. Financing may be available with construction loans. The addresses are 7 and 11 S. Congress Ave. for a total of 4445 sqaure feet, the lots are 70 feet deep with 63.5 feet of road frontage.