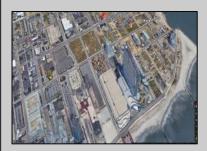

## **COMMENTS**

LOW TAXES - Buildable Adjoining Lots directly behind Mels Furniture store. Buy them both now for about 2 Bitcoins and start land banking in AC today! Conveniently located between Atlantic and Pacific Ave, less than 2 blocks from the Beach & Boardwalk, and within minutes to the Ocean Casino, Hardrock Casino, Steel Pier, Showboat Casino, Indoor Island Water Park, Resorts, Margaritaville, Little Water Distillery, The Seed Brewery, Gardners Basin, Absecon Lighthouse, & Atlantic City Aquarium. Financing may be available with construction loans. The addresses are 7 and 11 S. Congress Ave. for a total of 4445 sqaure feet, the lots are 70 feet deep with 63.5 feet of road frontage.