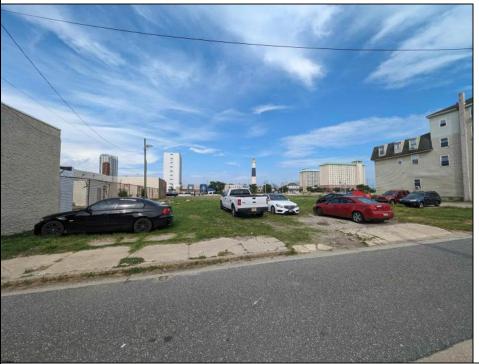

## **COMMENTS**

LOW TAXES - Buildable Adjoining Lots directly behind Mels Furniture store. Buy them both now for about 2 Bitcoins and start land banking in AC today! Conveniently located between Atlantic and Pacific Ave, less than 2 blocks from the Beach & Boardwalk, and within minutes to the Ocean Casino, Hardrock Casino, Steel Pier, Showboat Casino, Indoor Island Water Park, Resorts, Margaritaville, Little Water Distillery, The Seed Brewery, Gardners Basin, Absecon Lighthouse, & Atlantic City Aquarium. Financing may be available with construction loans. The addresses are 7 and 11 S. Congress Ave. for a total of 4445 sqaure feet, the lots are 70 feet deep with 63.5 feet of road frontage.