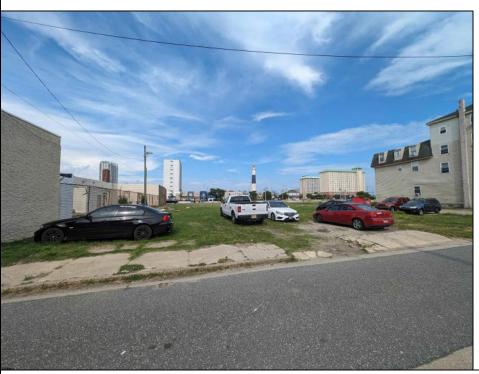

## **COMMENTS**

LOW TAXES - Buildable Adjoining Lots directly behind Mels Furniture store. Buy them both now for about 2 Bitcoins and start land banking in AC today! Conveniently located between Atlantic and Pacific Ave, less than 2 blocks from the Beach & Boardwalk, and within minutes to the Ocean Casino, Hardrock Casino, Steel Pier, Showboat Casino, Indoor Island Water Park, Resorts, Margaritaville, Little Water Distillery, The Seed Brewery, Gardners Basin, Absecon Lighthouse, & Atlantic City Aquarium. Financing may be available with construction loans. The addresses are 7 and 11 S. Congress Ave. for a total of 4445 sqaure feet, the lots are 70 feet deep with 63.5 feet of road frontage.