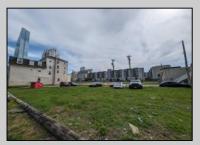

## **COMMENTS**

LOW TAXES - Buildable Adjoining Lots directly behind Mels Furniture store. Buy them both now for about 2 Bitcoins and start land banking in AC today! Conveniently located between Atlantic and Pacific Ave, less than 2 blocks from the Beach & Boardwalk, and within minutes to the Ocean Casino, Hardrock Casino, Steel Pier, Showboat Casino, Indoor Island Water Park, Resorts, Margaritaville, Little Water Distillery, The Seed Brewery, Gardners Basin, Absecon Lighthouse, & Atlantic City Aquarium. Financing may be available with construction loans. The addresses are 7 and 11 S. Congress Ave. for a total of 4445 sqaure feet, the lots are 70 feet deep with 63.5 feet of road frontage.