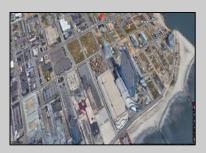

## **COMMENTS**

LOW TAXES - Buildable Adjoining Lots directly behind Mels Furniture store. Buy them both now for about 2 Bitcoins and start land banking in AC today! Conveniently located between Atlantic and Pacific Ave, less than 2 blocks from the Beach & Boardwalk, and within minutes to the Ocean Casino, Hardrock Casino, Steel Pier, Showboat Casino, Indoor Island Water Park, Resorts, Margaritaville, Little Water Distillery, The Seed Brewery, Gardners Basin, Absecon Lighthouse, & Atlantic City Aquarium. Financing may be available with construction loans. The addresses are 7 and 11 S. Congress Ave. for a total of 4445 sqaure feet, the lots are 70 feet deep with 63.5 feet of road frontage.