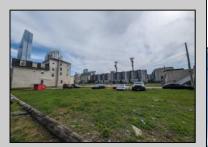

## **COMMENTS**

LOW TAXES - Buildable Adjoining Lots directly behind Mels Furniture store. Buy them both now for about 2 Bitcoins and start land banking in AC today! Conveniently located between Atlantic and Pacific Ave, less than 2 blocks from the Beach & Boardwalk, and within minutes to the Ocean Casino, Hardrock Casino, Steel Pier, Showboat Casino, Indoor Island Water Park, Resorts, Margaritaville, Little Water Distillery, The Seed Brewery, Gardners Basin, Absecon Lighthouse, & Atlantic City Aquarium. Financing may be available with construction loans. The addresses are 7 and 11 S. Congress Ave. for a total of 4445 sqaure feet, the lots are 70 feet deep with 63.5 feet of road frontage.