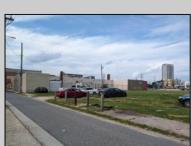

## **COMMENTS**

LOW TAXES - Buildable Adjoining Lots directly behind Mels Furniture store. Buy them both now for about 2 Bitcoins and start land banking in AC today! Conveniently located between Atlantic and Pacific Ave, less than 2 blocks from the Beach & Boardwalk, and within minutes to the Ocean Casino, Hardrock Casino, Steel Pier, Showboat Casino, Indoor Island Water Park, Resorts, Margaritaville, Little Water Distillery, The Seed Brewery, Gardners Basin, Absecon Lighthouse, & Atlantic City Aquarium. Financing may be available with construction loans. The addresses are 7 and 11 S. Congress Ave. for a total of 4445 sqaure feet, the lots are 70 feet deep with 63.5 feet of road frontage.