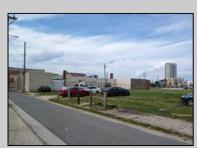

## **COMMENTS**

LOW TAXES - Buildable Adjoining Lots directly behind Mels Furniture store. Buy them both now for about 2 Bitcoins and start land banking in AC today! Conveniently located between Atlantic and Pacific Ave, less than 2 blocks from the Beach & Boardwalk, and within minutes to the Ocean Casino, Hardrock Casino, Steel Pier, Showboat Casino, Indoor Island Water Park, Resorts, Margaritaville, Little Water Distillery, The Seed Brewery, Gardners Basin, Absecon Lighthouse, & Atlantic City Aquarium. Financing may be available with construction loans. The addresses are 7 and 11 S. Congress Ave. for a total of 4445 sqaure feet, the lots are 70 feet deep with 63.5 feet of road frontage.