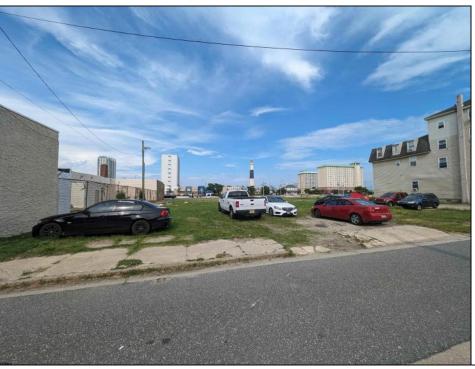

## **COMMENTS**

LOW TAXES - Buildable Adjoining Lots directly behind Mels Furniture store. Buy them both now for about 2 Bitcoins and start land banking in AC today! Conveniently located between Atlantic and Pacific Ave, less than 2 blocks from the Beach & Boardwalk, and within minutes to the Ocean Casino, Hardrock Casino, Steel Pier, Showboat Casino, Indoor Island Water Park, Resorts, Margaritaville, Little Water Distillery, The Seed Brewery, Gardners Basin, Absecon Lighthouse, & Atlantic City Aquarium. Financing may be available with construction loans. The addresses are 7 and 11 S. Congress Ave. for a total of 4445 sqaure feet, the lots are 70 feet deep with 63.5 feet of road frontage.