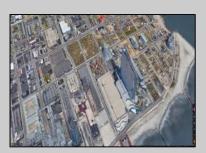

## **COMMENTS**

LOW TAXES - Buildable Adjoining Lots directly behind Mels Furniture store. Buy them both now for about 2 Bitcoins and start land banking in AC today! Conveniently located between Atlantic and Pacific Ave, less than 2 blocks from the Beach & Boardwalk, and within minutes to the Ocean Casino, Hardrock Casino, Steel Pier, Showboat Casino, Indoor Island Water Park, Resorts, Margaritaville, Little Water Distillery, The Seed Brewery, Gardners Basin, Absecon Lighthouse, & Atlantic City Aquarium. Financing may be available with construction loans. The addresses are 7 and 11 S. Congress Ave. for a total of 4445 sqaure feet, the lots are 70 feet deep with 63.5 feet of road frontage.