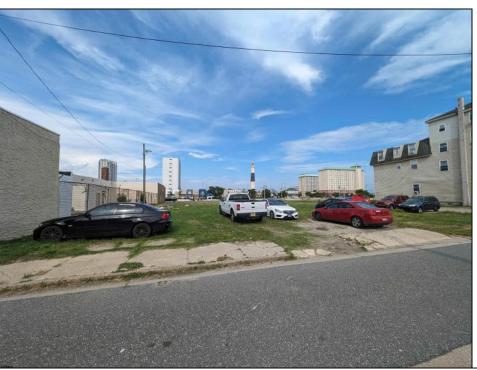

## **COMMENTS**

LOW TAXES - Buildable Adjoining Lots directly behind Mels Furniture store. Buy them both now for about 2 Bitcoins and start land banking in AC today! Conveniently located between Atlantic and Pacific Ave, less than 2 blocks from the Beach & Boardwalk, and within minutes to the Ocean Casino, Hardrock Casino, Steel Pier, Showboat Casino, Indoor Island Water Park, Resorts, Margaritaville, Little Water Distillery, The Seed Brewery, Gardners Basin, Absecon Lighthouse, & Atlantic City Aquarium. Financing may be available with construction loans. The addresses are 7 and 11 S. Congress Ave. for a total of 4445 sqaure feet, the lots are 70 feet deep with 63.5 feet of road frontage.