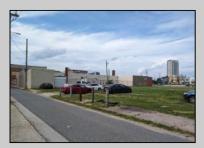

## COMMENTS

LOW TAXES - Buildable Adjoining Lots directly behind Mels Furniture store. Buy them both now for about 2 Bitcoins and start land banking in AC today! Conveniently located between Atlantic and Pacific Ave, less than 2 blocks from the Beach & Boardwalk, and within minutes to the Ocean Casino, Hardrock Casino, Steel Pier, Showboat Casino, Indoor Island Water Park, Resorts, Margaritaville, Little Water Distillery, The Seed Brewery, Gardners Basin, Absecon Lighthouse, & Atlantic City Aquarium. Financing may be available with construction loans. The addresses are 7 and 11 S. Congress Ave. for a total of 4445 sqaure feet, the lots are 70 feet deep with 63.5 feet of road frontage.

## PROPERTY DETAILS