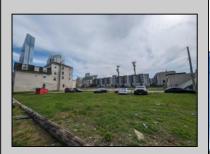

## COMMENTS

LOW TAXES - Buildable Adjoining Lots directly behind Mels Furniture store. Buy them both now for about 2 Bitcoins and start land banking in AC today! Conveniently located between Atlantic and Pacific Ave, less than 2 blocks from the Beach & Boardwalk, and within minutes to the Ocean Casino, Hardrock Casino, Steel Pier, Showboat Casino, Indoor Island Water Park, Resorts, Margaritaville, Little Water Distillery, The Seed Brewery, Gardners Basin, Absecon Lighthouse, & Atlantic City Aquarium. Financing may be available with construction loans. The addresses are 7 and 11 S. Congress Ave. for a total of 4445 sqaure feet, the lots are 70 feet deep with 63.5 feet of road frontage.

## PROPERTY DETAILS