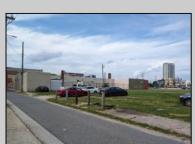

## **COMMENTS**

LOW TAXES - Buildable Adjoining Lots directly behind Mels Furniture store. Buy them both now for about 2 Bitcoins and start land banking in AC today! Conveniently located between Atlantic and Pacific Ave, less than 2 blocks from the Beach & Boardwalk, and within minutes to the Ocean Casino, Hardrock Casino, Steel Pier, Showboat Casino, Indoor Island Water Park, Resorts, Margaritaville, Little Water Distillery, The Seed Brewery, Gardners Basin, Absecon Lighthouse, & Atlantic City Aquarium. Financing may be available with construction loans. The addresses are 7 and 11 S. Congress Ave. for a total of 4445 sqaure feet, the lots are 70 feet deep with 63.5 feet of road frontage.