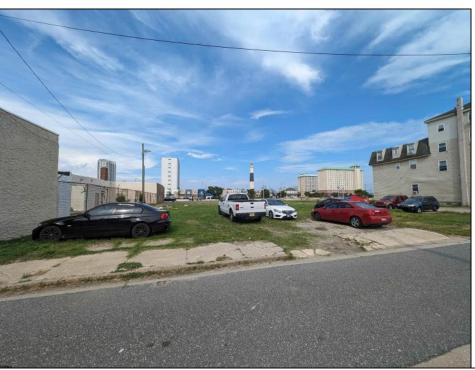

## **COMMENTS**

LOW TAXES - Buildable Adjoining Lots directly behind Mels Furniture store. Buy them both now for about 2 Bitcoins and start land banking in AC today! Conveniently located between Atlantic and Pacific Ave, less than 2 blocks from the Beach & Boardwalk, and within minutes to the Ocean Casino, Hardrock Casino, Steel Pier, Showboat Casino, Indoor Island Water Park, Resorts, Margaritaville, Little Water Distillery, The Seed Brewery, Gardners Basin, Absecon Lighthouse, & Atlantic City Aquarium. Financing may be available with construction loans. The addresses are 7 and 11 S. Congress Ave. for a total of 4445 sqaure feet, the lots are 70 feet deep with 63.5 feet of road frontage.