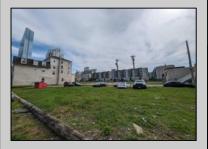

## **COMMENTS**

LOW TAXES - Buildable Adjoining Lots directly behind Mels Furniture store. Buy them both now for about 2 Bitcoins and start land banking in AC today! Conveniently located between Atlantic and Pacific Ave, less than 2 blocks from the Beach & Boardwalk, and within minutes to the Ocean Casino, Hardrock Casino, Steel Pier, Showboat Casino, Indoor Island Water Park, Resorts, Margaritaville, Little Water Distillery, The Seed Brewery, Gardners Basin, Absecon Lighthouse, & Atlantic City Aquarium. Financing may be available with construction loans. The addresses are 7 and 11 S. Congress Ave. for a total of 4445 sqaure feet, the lots are 70 feet deep with 63.5 feet of road frontage.