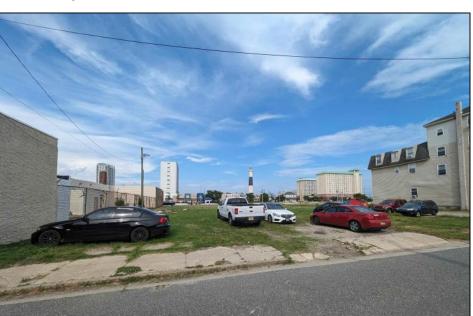

## **COMMENTS**

LOW TAXES - Buildable Adjoining Lots directly behind Mels Furniture store. Buy them both now for about 2 Bitcoins and start land banking in AC today! Conveniently located between Atlantic and Pacific Ave, less than 2 blocks from the Beach & Boardwalk, and within minutes to the Ocean Casino, Hardrock Casino, Steel Pier, Showboat Casino, Indoor Island Water Park, Resorts, Margaritaville, Little Water Distillery, The Seed Brewery, Gardners Basin, Absecon Lighthouse, & Atlantic City Aquarium. Financing may be available with construction loans. The addresses are 7 and 11 S. Congress Ave. for a total of 4445 sqaure feet, the lots are 70 feet deep with 63.5 feet of road frontage.