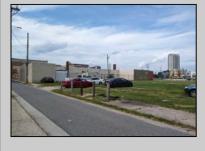

## **COMMENTS**

LOW TAXES - Buildable Adjoining Lots directly behind Mels Furniture store. Buy them both now for about 2 Bitcoins and start land banking in AC today! Conveniently located between Atlantic and Pacific Ave, less than 2 blocks from the Beach & Boardwalk, and within minutes to the Ocean Casino, Hardrock Casino, Steel Pier, Showboat Casino, Indoor Island Water Park, Resorts, Margaritaville, Little Water Distillery, The Seed Brewery, Gardners Basin, Absecon Lighthouse, & Atlantic City Aquarium. Financing may be available with construction loans. The addresses are 7 and 11 S. Congress Ave. for a total of 4445 sqaure feet, the lots are 70 feet deep with 63.5 feet of road frontage.