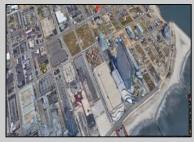

## **COMMENTS**

LOW TAXES - Buildable Adjoining Lots directly behind Mels Furniture store. Buy them both now for about 2 Bitcoins and start land banking in AC today! Conveniently located between Atlantic and Pacific Ave, less than 2 blocks from the Beach & Boardwalk, and within minutes to the Ocean Casino, Hardrock Casino, Steel Pier, Showboat Casino, Indoor Island Water Park, Resorts, Margaritaville, Little Water Distillery, The Seed Brewery, Gardners Basin, Absecon Lighthouse, & Atlantic City Aquarium. Financing may be available with construction loans. The addresses are 7 and 11 S. Congress Ave. for a total of 4445 sqaure feet, the lots are 70 feet deep with 63.5 feet of road frontage.