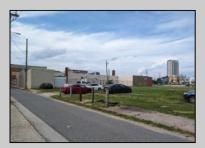

## COMMENTS

LOW TAXES - Buildable Adjoining Lots directly behind Mels Furniture store. Buy them both now for about 2 Bitcoins and start land banking in AC today! Conveniently located between Atlantic and Pacific Ave, less than 2 blocks from the Beach & Boardwalk, and within minutes to the Ocean Casino, Hardrock Casino, Steel Pier, Showboat Casino, Indoor Island Water Park, Resorts, Margaritaville, Little Water Distillery, The Seed Brewery, Gardners Basin, Absecon Lighthouse, & Atlantic City Aquarium. Financing may be available with construction loans. The addresses are 7 and 11 S. Congress Ave. for a total of 4445 sqaure feet, the lots are 70 feet deep with 63.5 feet of road frontage.