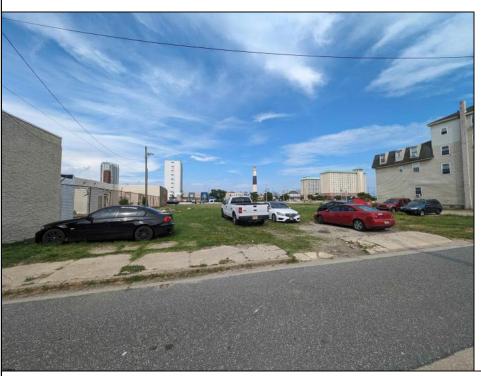

## **COMMENTS**

LOW TAXES - Buildable Adjoining Lots directly behind Mels Furniture store. Buy them both now for about 2 Bitcoins and start land banking in AC today! Conveniently located between Atlantic and Pacific Ave, less than 2 blocks from the Beach & Boardwalk, and within minutes to the Ocean Casino, Hardrock Casino, Steel Pier, Showboat Casino, Indoor Island Water Park, Resorts, Margaritaville, Little Water Distillery, The Seed Brewery, Gardners Basin, Absecon Lighthouse, & Atlantic City Aquarium. Financing may be available with construction loans. The addresses are 7 and 11 S. Congress Ave. for a total of 4445 sqaure feet, the lots are 70 feet deep with 63.5 feet of road frontage.