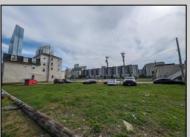

## **COMMENTS**

LOW TAXES - Buildable Adjoining Lots directly behind Mels Furniture store. Buy them both now for about 2 Bitcoins and start land banking in AC today! Conveniently located between Atlantic and Pacific Ave, less than 2 blocks from the Beach & Boardwalk, and within minutes to the Ocean Casino, Hardrock Casino, Steel Pier, Showboat Casino, Indoor Island Water Park, Resorts, Margaritaville, Little Water Distillery, The Seed Brewery, Gardners Basin, Absecon Lighthouse, & Atlantic City Aquarium. Financing may be available with construction loans. The addresses are 7 and 11 S. Congress Ave. for a total of 4445 sqaure feet, the lots are 70 feet deep with 63.5 feet of road frontage.