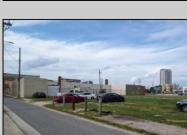

## **COMMENTS**

LOW TAXES - Buildable Adjoining Lots directly behind Mels Furniture store. Buy them both now for about 2 Bitcoins and start land banking in AC today! Conveniently located between Atlantic and Pacific Ave, less than 2 blocks from the Beach & Boardwalk, and within minutes to the Ocean Casino, Hardrock Casino, Steel Pier, Showboat Casino, Indoor Island Water Park, Resorts, Margaritaville, Little Water Distillery, The Seed Brewery, Gardners Basin, Absecon Lighthouse, & Atlantic City Aquarium. Financing may be available with construction loans. The addresses are 7 and 11 S. Congress Ave. for a total of 4445 sqaure feet, the lots are 70 feet deep with 63.5 feet of road frontage.