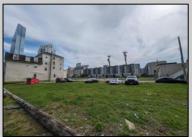

## **COMMENTS**

LOW TAXES - Buildable Adjoining Lots directly behind Mels Furniture store. Buy them both now for about 2 Bitcoins and start land banking in AC today! Conveniently located between Atlantic and Pacific Ave, less than 2 blocks from the Beach & Boardwalk, and within minutes to the Ocean Casino, Hardrock Casino, Steel Pier, Showboat Casino, Indoor Island Water Park, Resorts, Margaritaville, Little Water Distillery, The Seed Brewery, Gardners Basin, Absecon Lighthouse, & Atlantic City Aquarium. Financing may be available with construction loans. The addresses are 7 and 11 S. Congress Ave. for a total of 4445 sqaure feet, the lots are 70 feet deep with 63.5 feet of road frontage.