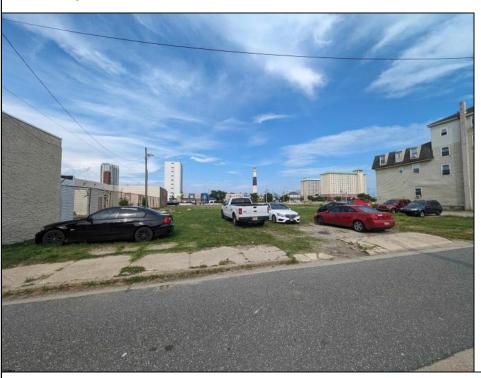

## **COMMENTS**

LOW TAXES - Buildable Adjoining Lots directly behind Mels Furniture store. Buy them both now for about 2 Bitcoins and start land banking in AC today! Conveniently located between Atlantic and Pacific Ave, less than 2 blocks from the Beach & Boardwalk, and within minutes to the Ocean Casino, Hardrock Casino, Steel Pier, Showboat Casino, Indoor Island Water Park, Resorts, Margaritaville, Little Water Distillery, The Seed Brewery, Gardners Basin, Absecon Lighthouse, & Atlantic City Aquarium. Financing may be available with construction loans. The addresses are 7 and 11 S. Congress Ave. for a total of 4445 sqaure feet, the lots are 70 feet deep with 63.5 feet of road frontage.