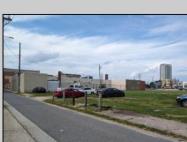

## **COMMENTS**

LOW TAXES - Buildable Adjoining Lots directly behind Mels Furniture store. Buy them both now for about 2 Bitcoins and start land banking in AC today! Conveniently located between Atlantic and Pacific Ave, less than 2 blocks from the Beach & Boardwalk, and within minutes to the Ocean Casino, Hardrock Casino, Steel Pier, Showboat Casino, Indoor Island Water Park, Resorts, Margaritaville, Little Water Distillery, The Seed Brewery, Gardners Basin, Absecon Lighthouse, & Atlantic City Aquarium. Financing may be available with construction loans. The addresses are 7 and 11 S. Congress Ave. for a total of 4445 sqaure feet, the lots are 70 feet deep with 63.5 feet of road frontage.