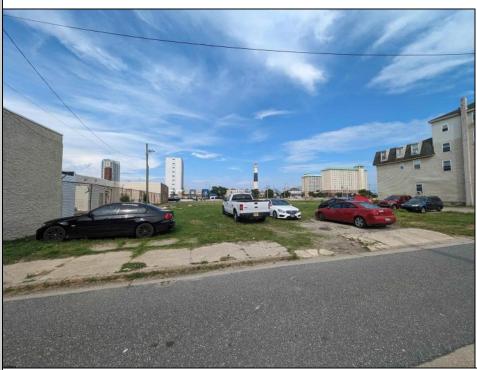

## **COMMENTS**

LOW TAXES - Buildable Adjoining Lots directly behind Mels Furniture store. Buy them both now for about 2 Bitcoins and start land banking in AC today! Conveniently located between Atlantic and Pacific Ave, less than 2 blocks from the Beach & Boardwalk, and within minutes to the Ocean Casino, Hardrock Casino, Steel Pier, Showboat Casino, Indoor Island Water Park, Resorts, Margaritaville, Little Water Distillery, The Seed Brewery, Gardners Basin, Absecon Lighthouse, & Atlantic City Aquarium. Financing may be available with construction loans. The addresses are 7 and 11 S. Congress Ave. for a total of 4445 sqaure feet, the lots are 70 feet deep with 63.5 feet of road frontage.