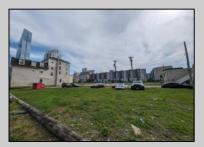

## **COMMENTS**

LOW TAXES - Buildable Adjoining Lots directly behind Mels Furniture store. Buy them both now for about 2 Bitcoins and start land banking in AC today! Conveniently located between Atlantic and Pacific Ave, less than 2 blocks from the Beach & Boardwalk, and within minutes to the Ocean Casino, Hardrock Casino, Steel Pier, Showboat Casino, Indoor Island Water Park, Resorts, Margaritaville, Little Water Distillery, The Seed Brewery, Gardners Basin, Absecon Lighthouse, & Atlantic City Aquarium. Financing may be available with construction loans. The addresses are 7 and 11 S. Congress Ave. for a total of 4445 sqaure feet, the lots are 70 feet deep with 63.5 feet of road frontage.