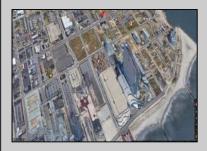

## **COMMENTS**

LOW TAXES - Buildable Adjoining Lots directly behind Mels Furniture store. Buy them both now for about 2 Bitcoins and start land banking in AC today! Conveniently located between Atlantic and Pacific Ave, less than 2 blocks from the Beach & Boardwalk, and within minutes to the Ocean Casino, Hardrock Casino, Steel Pier, Showboat Casino, Indoor Island Water Park, Resorts, Margaritaville, Little Water Distillery, The Seed Brewery, Gardners Basin, Absecon Lighthouse, & Atlantic City Aquarium. Financing may be available with construction loans. The addresses are 7 and 11 S. Congress Ave. for a total of 4445 sqaure feet, the lots are 70 feet deep with 63.5 feet of road frontage.