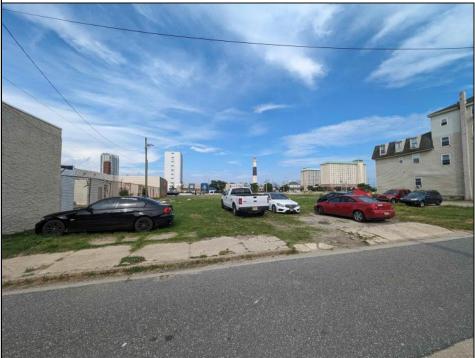

## **COMMENTS**

LOW TAXES - Buildable Adjoining Lots directly behind Mels Furniture store. Buy them both now for about 2 Bitcoins and start land banking in AC today! Conveniently located between Atlantic and Pacific Ave, less than 2 blocks from the Beach & Boardwalk, and within minutes to the Ocean Casino, Hardrock Casino, Steel Pier, Showboat Casino, Indoor Island Water Park, Resorts, Margaritaville, Little Water Distillery, The Seed Brewery, Gardners Basin, Absecon Lighthouse, & Atlantic City Aquarium. Financing may be available with construction loans. The addresses are 7 and 11 S. Congress Ave. for a total of 4445 sqaure feet, the lots are 70 feet deep with 63.5 feet of road frontage.