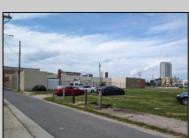

## **COMMENTS**

LOW TAXES - Buildable Adjoining Lots directly behind Mels Furniture store. Buy them both now for about 2 Bitcoins and start land banking in AC today! Conveniently located between Atlantic and Pacific Ave, less than 2 blocks from the Beach & Boardwalk, and within minutes to the Ocean Casino, Hardrock Casino, Steel Pier, Showboat Casino, Indoor Island Water Park, Resorts, Margaritaville, Little Water Distillery, The Seed Brewery, Gardners Basin, Absecon Lighthouse, & Atlantic City Aquarium. Financing may be available with construction loans. The addresses are 7 and 11 S. Congress Ave. for a total of 4445 sqaure feet, the lots are 70 feet deep with 63.5 feet of road frontage.