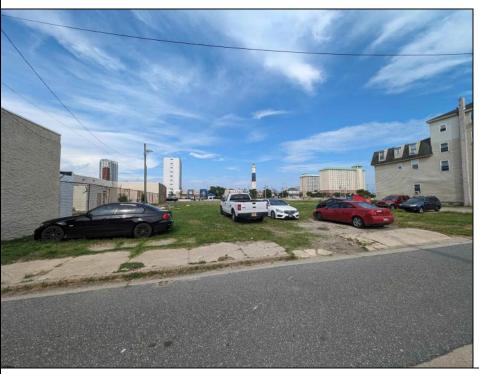

## **COMMENTS**

LOW TAXES - Buildable Adjoining Lots directly behind Mels Furniture store. Buy them both now for about 2 Bitcoins and start land banking in AC today! Conveniently located between Atlantic and Pacific Ave, less than 2 blocks from the Beach & Boardwalk, and within minutes to the Ocean Casino, Hardrock Casino, Steel Pier, Showboat Casino, Indoor Island Water Park, Resorts, Margaritaville, Little Water Distillery, The Seed Brewery, Gardners Basin, Absecon Lighthouse, & Atlantic City Aquarium. Financing may be available with construction loans. The addresses are 7 and 11 S. Congress Ave. for a total of 4445 sqaure feet, the lots are 70 feet deep with 63.5 feet of road frontage.