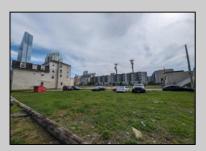

## **COMMENTS**

LOW TAXES - Buildable Adjoining Lots directly behind Mels Furniture store. Buy them both now for about 2 Bitcoins and start land banking in AC today! Conveniently located between Atlantic and Pacific Ave, less than 2 blocks from the Beach & Boardwalk, and within minutes to the Ocean Casino, Hardrock Casino, Steel Pier, Showboat Casino, Indoor Island Water Park, Resorts, Margaritaville, Little Water Distillery, The Seed Brewery, Gardners Basin, Absecon Lighthouse, & Atlantic City Aquarium. Financing may be available with construction loans. The addresses are 7 and 11 S. Congress Ave. for a total of 4445 sqaure feet, the lots are 70 feet deep with 63.5 feet of road frontage.