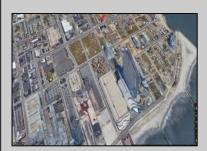

## **COMMENTS**

LOW TAXES - Buildable Adjoining Lots directly behind Mels Furniture store. Buy them both now for about 2 Bitcoins and start land banking in AC today! Conveniently located between Atlantic and Pacific Ave, less than 2 blocks from the Beach & Boardwalk, and within minutes to the Ocean Casino, Hardrock Casino, Steel Pier, Showboat Casino, Indoor Island Water Park, Resorts, Margaritaville, Little Water Distillery, The Seed Brewery, Gardners Basin, Absecon Lighthouse, & Atlantic City Aquarium. Financing may be available with construction loans. The addresses are 7 and 11 S. Congress Ave. for a total of 4445 sqaure feet, the lots are 70 feet deep with 63.5 feet of road frontage.