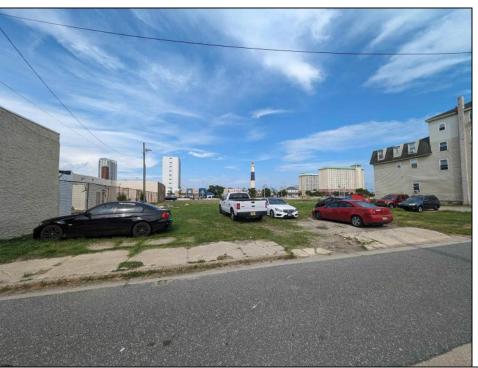

## **COMMENTS**

LOW TAXES - Buildable Adjoining Lots directly behind Mels Furniture store. Buy them both now for about 2 Bitcoins and start land banking in AC today! Conveniently located between Atlantic and Pacific Ave, less than 2 blocks from the Beach & Boardwalk, and within minutes to the Ocean Casino, Hardrock Casino, Steel Pier, Showboat Casino, Indoor Island Water Park, Resorts, Margaritaville, Little Water Distillery, The Seed Brewery, Gardners Basin, Absecon Lighthouse, & Atlantic City Aquarium. Financing may be available with construction loans. The addresses are 7 and 11 S. Congress Ave. for a total of 4445 sqaure feet, the lots are 70 feet deep with 63.5 feet of road frontage.