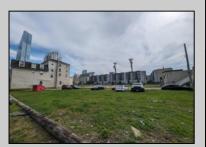

## **COMMENTS**

LOW TAXES - Buildable Adjoining Lots directly behind Mels Furniture store. Buy them both now for about 2 Bitcoins and start land banking in AC today! Conveniently located between Atlantic and Pacific Ave, less than 2 blocks from the Beach & Boardwalk, and within minutes to the Ocean Casino, Hardrock Casino, Steel Pier, Showboat Casino, Indoor Island Water Park, Resorts, Margaritaville, Little Water Distillery, The Seed Brewery, Gardners Basin, Absecon Lighthouse, & Atlantic City Aquarium. Financing may be available with construction loans. The addresses are 7 and 11 S. Congress Ave. for a total of 4445 sqaure feet, the lots are 70 feet deep with 63.5 feet of road frontage.