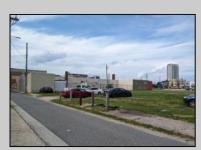

## **COMMENTS**

LOW TAXES - Buildable Adjoining Lots directly behind Mels Furniture store. Buy them both now for about 2 Bitcoins and start land banking in AC today! Conveniently located between Atlantic and Pacific Ave, less than 2 blocks from the Beach & Boardwalk, and within minutes to the Ocean Casino, Hardrock Casino, Steel Pier, Showboat Casino, Indoor Island Water Park, Resorts, Margaritaville, Little Water Distillery, The Seed Brewery, Gardners Basin, Absecon Lighthouse, & Atlantic City Aquarium. Financing may be available with construction loans. The addresses are 7 and 11 S. Congress Ave. for a total of 4445 sqaure feet, the lots are 70 feet deep with 63.5 feet of road frontage.