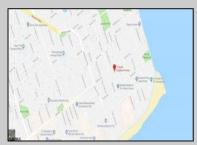

## **COMMENTS**

LOW TAXES - Buildable Adjoining Lots directly behind Mels Furniture store. Buy them both now for about 2 Bitcoins and start land banking in AC today! Conveniently located between Atlantic and Pacific Ave, less than 2 blocks from the Beach & Boardwalk, and within minutes to the Ocean Casino, Hardrock Casino, Steel Pier, Showboat Casino, Indoor Island Water Park, Resorts, Margaritaville, Little Water Distillery, The Seed Brewery, Gardners Basin, Absecon Lighthouse, & Atlantic City Aquarium. Financing may be available with construction loans. The addresses are 7 and 11 S. Congress Ave. for a total of 4445 sqaure feet, the lots are 70 feet deep with 63.5 feet of road frontage.