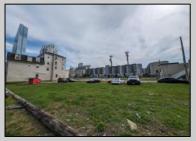

## **COMMENTS**

LOW TAXES - Buildable Adjoining Lots directly behind Mels Furniture store. Buy them both now for about 2 Bitcoins and start land banking in AC today! Conveniently located between Atlantic and Pacific Ave, less than 2 blocks from the Beach & Boardwalk, and within minutes to the Ocean Casino, Hardrock Casino, Steel Pier, Showboat Casino, Indoor Island Water Park, Resorts, Margaritaville, Little Water Distillery, The Seed Brewery, Gardners Basin, Absecon Lighthouse, & Atlantic City Aquarium. Financing may be available with construction loans. The addresses are 7 and 11 S. Congress Ave. for a total of 4445 sqaure feet, the lots are 70 feet deep with 63.5 feet of road frontage.