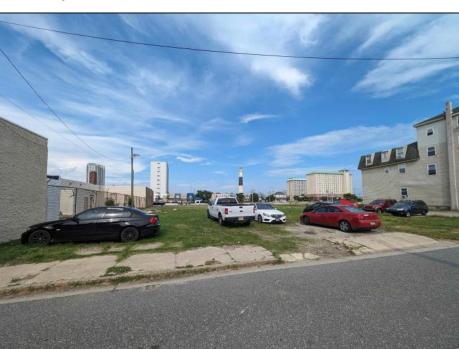

## **COMMENTS**

LOW TAXES - Buildable Adjoining Lots directly behind Mels Furniture store. Buy them both now for about 2 Bitcoins and start land banking in AC today! Conveniently located between Atlantic and Pacific Ave, less than 2 blocks from the Beach & Boardwalk, and within minutes to the Ocean Casino, Hardrock Casino, Steel Pier, Showboat Casino, Indoor Island Water Park, Resorts, Margaritaville, Little Water Distillery, The Seed Brewery, Gardners Basin, Absecon Lighthouse, & Atlantic City Aquarium. Financing may be available with construction loans. The addresses are 7 and 11 S. Congress Ave. for a total of 4445 sqaure feet, the lots are 70 feet deep with 63.5 feet of road frontage.