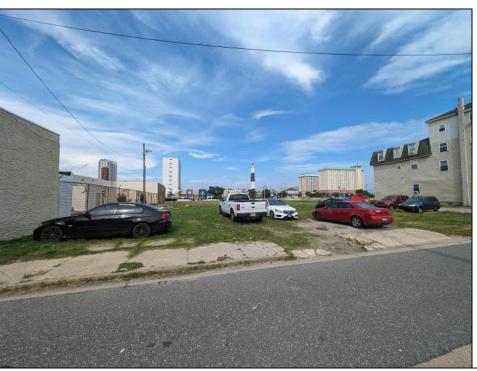

## **COMMENTS**

LOW TAXES - Buildable Adjoining Lots directly behind Mels Furniture store. Buy them both now for about 2 Bitcoins and start land banking in AC today! Conveniently located between Atlantic and Pacific Ave, less than 2 blocks from the Beach & Boardwalk, and within minutes to the Ocean Casino, Hardrock Casino, Steel Pier, Showboat Casino, Indoor Island Water Park, Resorts, Margaritaville, Little Water Distillery, The Seed Brewery, Gardners Basin, Absecon Lighthouse, & Atlantic City Aquarium. Financing may be available with construction loans. The addresses are 7 and 11 S. Congress Ave. for a total of 4445 sqaure feet, the lots are 70 feet deep with 63.5 feet of road frontage.