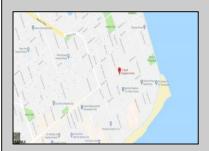

## **COMMENTS**

LOW TAXES - Buildable Adjoining Lots directly behind Mels Furniture store. Buy them both now for about 2 Bitcoins and start land banking in AC today! Conveniently located between Atlantic and Pacific Ave, less than 2 blocks from the Beach & Boardwalk, and within minutes to the Ocean Casino, Hardrock Casino, Steel Pier, Showboat Casino, Indoor Island Water Park, Resorts, Margaritaville, Little Water Distillery, The Seed Brewery, Gardners Basin, Absecon Lighthouse, & Atlantic City Aquarium. Financing may be available with construction loans. The addresses are 7 and 11 S. Congress Ave. for a total of 4445 sqaure feet, the lots are 70 feet deep with 63.5 feet of road frontage.