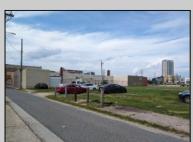

## **COMMENTS**

LOW TAXES - Buildable Adjoining Lots directly behind Mels Furniture store. Buy them both now for about 2 Bitcoins and start land banking in AC today! Conveniently located between Atlantic and Pacific Ave, less than 2 blocks from the Beach & Boardwalk, and within minutes to the Ocean Casino, Hardrock Casino, Steel Pier, Showboat Casino, Indoor Island Water Park, Resorts, Margaritaville, Little Water Distillery, The Seed Brewery, Gardners Basin, Absecon Lighthouse, & Atlantic City Aquarium. Financing may be available with construction loans. The addresses are 7 and 11 S. Congress Ave. for a total of 4445 sqaure feet, the lots are 70 feet deep with 63.5 feet of road frontage.