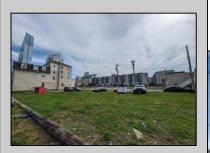

## COMMENTS

LOW TAXES - Buildable Adjoining Lots directly behind Mels Furniture store. Buy them both now for about 2 Bitcoins and start land banking in AC today! Conveniently located between Atlantic and Pacific Ave, less than 2 blocks from the Beach & Boardwalk, and within minutes to the Ocean Casino, Hardrock Casino, Steel Pier, Showboat Casino, Indoor Island Water Park, Resorts, Margaritaville, Little Water Distillery, The Seed Brewery, Gardners Basin, Absecon Lighthouse, & Atlantic City Aquarium. Financing may be available with construction loans. The addresses are 7 and 11 S. Congress Ave. for a total of 4445 sqaure feet, the lots are 70 feet deep with 63.5 feet of road frontage.