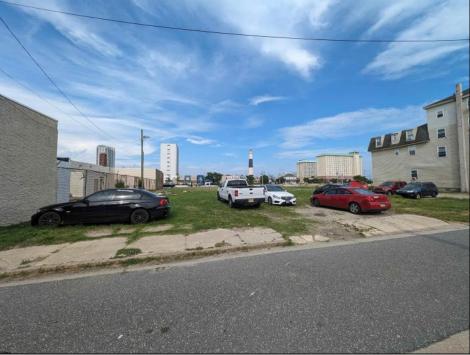

## COMMENTS

LOW TAXES - Buildable Adjoining Lots directly behind Mels Furniture store. Buy them both now for about 2 Bitcoins and start land banking in AC today! Conveniently located between Atlantic and Pacific Ave, less than 2 blocks from the Beach & Boardwalk, and within minutes to the Ocean Casino, Hardrock Casino, Steel Pier, Showboat Casino, Indoor Island Water Park, Resorts, Margaritaville, Little Water Distillery, The Seed Brewery, Gardners Basin, Absecon Lighthouse, & Atlantic City Aquarium. Financing may be available with construction loans. The addresses are 7 and 11 S. Congress Ave. for a total of 4445 sqaure feet, the lots are 70 feet deep with 63.5 feet of road frontage.