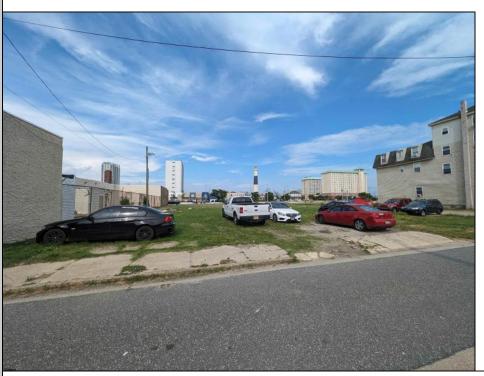

## **COMMENTS**

LOW TAXES - Buildable Adjoining Lots directly behind Mels Furniture store. Buy them both now for about 2 Bitcoins and start land banking in AC today! Conveniently located between Atlantic and Pacific Ave, less than 2 blocks from the Beach & Boardwalk, and within minutes to the Ocean Casino, Hardrock Casino, Steel Pier, Showboat Casino, Indoor Island Water Park, Resorts, Margaritaville, Little Water Distillery, The Seed Brewery, Gardners Basin, Absecon Lighthouse, & Atlantic City Aquarium. Financing may be available with construction loans. The addresses are 7 and 11 S. Congress Ave. for a total of 4445 sqaure feet, the lots are 70 feet deep with 63.5 feet of road frontage.