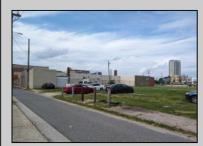

## COMMENTS

LOW TAXES - Buildable Adjoining Lots directly behind Mels Furniture store. Buy them both now for about 2 Bitcoins and start land banking in AC today! Conveniently located between Atlantic and Pacific Ave, less than 2 blocks from the Beach & Boardwalk, and within minutes to the Ocean Casino, Hardrock Casino, Steel Pier, Showboat Casino, Indoor Island Water Park, Resorts, Margaritaville, Little Water Distillery, The Seed Brewery, Gardners Basin, Absecon Lighthouse, & Atlantic City Aquarium. Financing may be available with construction loans. The addresses are 7 and 11 S. Congress Ave. for a total of 4445 sqaure feet, the lots are 70 feet deep with 63.5 feet of road frontage.