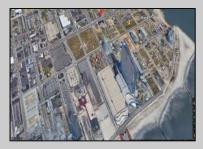

## COMMENTS

LOW TAXES - Buildable Adjoining Lots directly behind Mels Furniture store. Buy them both now for about 2 Bitcoins and start land banking in AC today! Conveniently located between Atlantic and Pacific Ave, less than 2 blocks from the Beach & Boardwalk, and within minutes to the Ocean Casino, Hardrock Casino, Steel Pier, Showboat Casino, Indoor Island Water Park, Resorts, Margaritaville, Little Water Distillery, The Seed Brewery, Gardners Basin, Absecon Lighthouse, & Atlantic City Aquarium. Financing may be available with construction loans. The addresses are 7 and 11 S. Congress Ave. for a total of 4445 sqaure feet, the lots are 70 feet deep with 63.5 feet of road frontage.