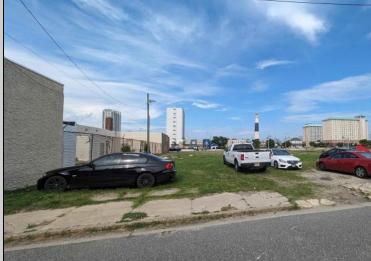

## COMMENTS

LOW TAXES - Buildable Adjoining Lots directly behind Mels Furniture store. Buy them both now for about 2 Bitcoins and start land banking in AC today! Conveniently located between Atlantic and Pacific Ave, less than 2 blocks from the Beach & Boardwalk, and within minutes to the Ocean Casino, Hardrock Casino, Steel Pier, Showboat Casino, Indoor Island Water Park, Resorts, Margaritaville, Little Water Distillery, The Seed Brewery, Gardners Basin, Absecon Lighthouse, & Atlantic City Aquarium. Financing may be available with construction loans. The addresses are 7 and 11 S. Congress Ave. for a total of 4445 sqaure feet, the lots are 70 feet deep with 63.5 feet of road frontage.