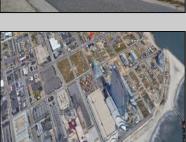

## **COMMENTS**

LOW TAXES - Buildable Adjoining Lots directly behind Mels Furniture store. Buy them both now for about 2 Bitcoins and start land banking in AC today! Conveniently located between Atlantic and Pacific Ave, less than 2 blocks from the Beach & Boardwalk, and within minutes to the Ocean Casino, Hardrock Casino, Steel Pier, Showboat Casino, Indoor Island Water Park, Resorts, Margaritaville, Little Water Distillery, The Seed Brewery, Gardners Basin, Absecon Lighthouse, & Atlantic City Aquarium. Financing may be available with construction loans. The addresses are 7 and 11 S. Congress Ave. for a total of 4445 sqaure feet, the lots are 70 feet deep with 63.5 feet of road frontage.