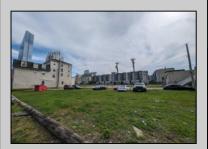

## **COMMENTS**

LOW TAXES - Buildable Adjoining Lots directly behind Mels Furniture store. Buy them both now for about 2 Bitcoins and start land banking in AC today! Conveniently located between Atlantic and Pacific Ave, less than 2 blocks from the Beach & Boardwalk, and within minutes to the Ocean Casino, Hardrock Casino, Steel Pier, Showboat Casino, Indoor Island Water Park, Resorts, Margaritaville, Little Water Distillery, The Seed Brewery, Gardners Basin, Absecon Lighthouse, & Atlantic City Aquarium. Financing may be available with construction loans. The addresses are 7 and 11 S. Congress Ave. for a total of 4445 sqaure feet, the lots are 70 feet deep with 63.5 feet of road frontage.